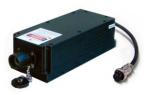

## Opto Engine LLC

**Data sheet** 

Rev. 1609

MRL-FN-604 /1~100mW

## LD PUMPED ALL-SOLID-STATE RED LASER AT 604nm

Red laser at 604nm is made features of TEM00, long lifetime and easy operating, which is widely used in measurement, spectrum analysis as the substitute for He-Ne lasers.