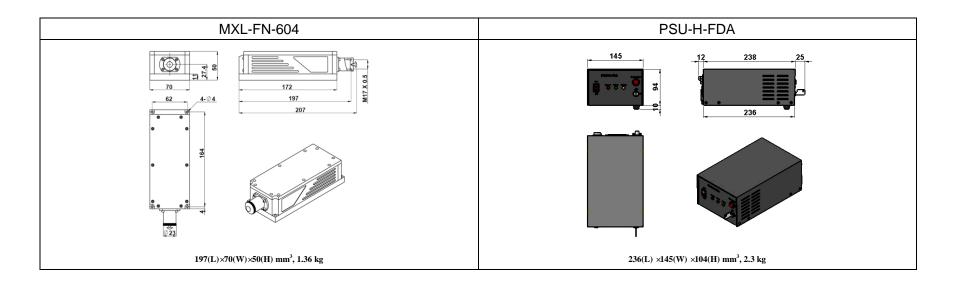

## **SPECIFICATIONS**

| Wavelength (nm)                         | 604±3                  |
|-----------------------------------------|------------------------|
| Operating mode                          | CW                     |
| Output power (mW)                       | >1, 10, 20,, 100       |
| Power stability (rms, over 4 hours)     | <1%, <3%               |
| Transverse mode                         | Near TEM <sub>00</sub> |
| Dimensions of beam at the aperture (mm) | ~4                     |
| Beam divergence, full angle (mrad)      | <1.0                   |
| Warm-up time (minutes)                  | <5                     |
| Beam height from base plate (mm)        | 27.4                   |
| Operating temperature ( $^{\circ}$ C)   | 10~35                  |
| Power supply (90-264VAC or 5VDC)        | PSU-H-FDA              |
| Expected lifetime (hours)               | 10000                  |
| Warranty                                | 1 year                 |
|                                         | •                      |