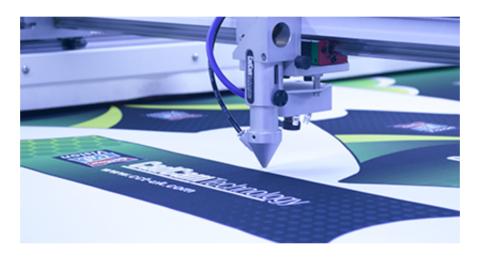

The FBXXXX series can cut a wide variety of materials such as leather, acrylic, mdf, ply, dye sublimated fabrics, cardboard and paper. You can also engrave and raster images onto surfaces such as wood and plastic. Cutting control is so accurate you can engrave onto paper. System includes integrated air assist and vapor extraction.

## ELECTRONIC OPTICAL SYSTEM

An innovative product to help streamline your production or provide a solution to problems that previously meant having to turn work away.

With our optical laser cutting system you can cut very precisely; woven, printed or embroidered badges or designs.

Our own special software continuously checks registration points in the design and automatically adjusts the pre drawn shape for distortion or rotation and will cut out your design quickly with the finest quality cut. REQUEST A QUOTE