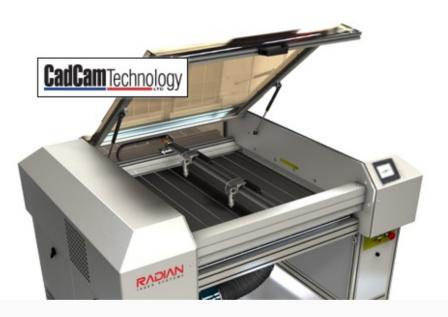

# ADVANCED FLATBED FABRIC AND MATERIAL CUTTING TECHNOLOGY

The FBXXXX series laser cutting machines are designed to handle larger format material to provide a high level of versatility and maximum production rates. By adding the optional precision conveyor and roll handling system or CADCAM's shuttle bed system, large quantities of production can be achieved with minimal user interaction.

The contour cut versions allow cutting while material is in motion for the highest level of productivity available today. Radian offers both liquid and air cooled lasers with power options from 30 to 250 watts.

The FBXXXX series can cut a wide variety of materials such as leather, acrylic, mdf, ply, dye sublimated fabrics, cardboard and paper. You can also engrave and raster images onto surfaces such as wood and plastic. Cutting control is so accurate you can engrave onto paper. System includes integrated air assist and vapor extraction.