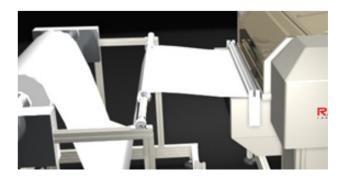

### MOTORIZED DE-REELER

This motorised roll handling system automatically feeds material to the cutting bed removing any fabric tension or distortion to ensure neatly loaded material and an accurate cut.

### AUTOMATIC ROLL FEED UNIT

Feeds rolled material through the cutting bed. A tray beneath catches the cutouts or can be fitted with an air blade. This option is perfect for cutting large format fabrics