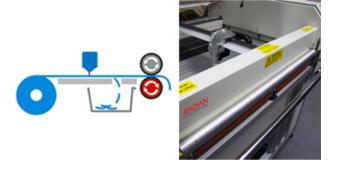

### AUTOMATIC ROLL FEED UNIT

Feeds rolled material through the cutting bed. A tray beneath catches the cutouts or can be fitted with an air blade. This option is perfect for cutting large format fabrics