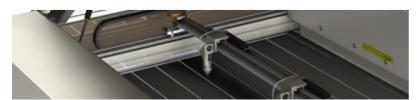

### MOTORIZED DE-REELER

This motorised roll handling system automatically feeds material to the cutting bed removing any fabric tension or distortion to ensure neatly loaded material and an accurate cut.