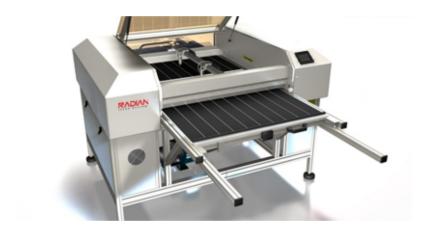

# ADVANCED FLATBED FABRIC AND MATERIAL CUTTING TECHNOLOGY

The FBXXXX series laser cutting machines are designed to handle larger format material to provide a high level of versatility and maximum production rates. By adding the optional precision conveyor and roll handling system or CADCAM's shuttle bed system, large quantities of production can be achieved with minimal user interaction.

The contour cut versions allow cutting while material is in motion for the highest level of productivity available today. Radian offers both liquid and air cooled lasers with power options from 30 to 250 watts.

The FBXXXX series can cut a wide variety of materials such as leather, acrylic, mdf, ply, dye sublimated fabrics, cardboard and paper. You can also engrave and raster images onto surfaces such as wood and plastic. Cutting control is so accurate you can engrave onto paper. System includes integrated air assist and vapor extraction.