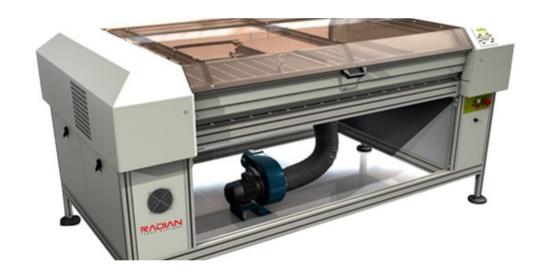

# ADVANCED FLATBED FABRIC AND MATERIAL CUTTING TECHNOLOGY

The FBXXXX series laser cutting machines are designed to handle larger format material to provide a high level of versatility and maximum production rates. By adding the optional precision conveyor and roll handling system or CADCAM's shuttle bed system, large quantities of production can be achieved with minimal user interaction.

The contour cut versions allow cutting while material is in motion for the highest level of productivity available today. Radian offers both liquid and air cooled lasers with power options from 30 to 250 watts.

The FBXXXX series can cut a wide variety of materials such as leather, acrylic, mdf, ply, dye sublimated fabrics, cardboard and paper. You can also engrave and raster images onto surfaces such as wood and plastic. Cutting control is so accurate you can engrave onto paper. System includes integrated air assist and vapor extraction.