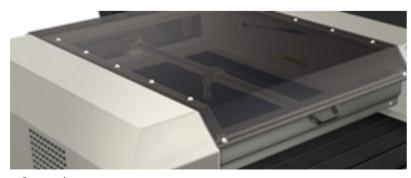

### CONVEYOR UNIT

A metal moving bed designed for a variety of rolled and sheet materials or fabrics. (with vacuum and air blade option)

### SHUTTLE BED SYSTEM

The shuttle bed allows loading and unloading of materials while the laser continues to cut. This saves on loading time, ideal for a high production environment.