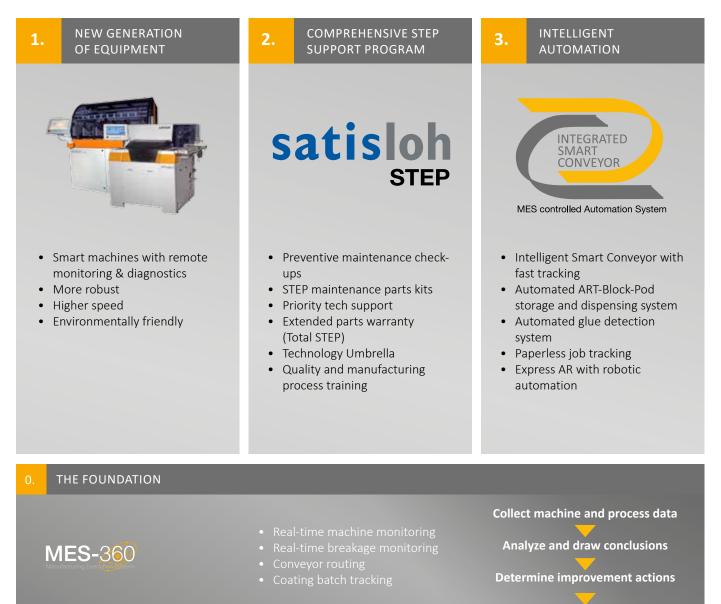

Lab 4.0 is a continuous improvement program for both greenfield and brownfield installations that consists of three elements and is based on the information gathered by Satisloh's MES-360 Manufacturing Execution System.

## LAB 4.0 PROGRAM OVERVIEW

Lab 4.0 is a lab efficiency improvement program based on three pillars with MES-360 as its foundation.

Implement actions