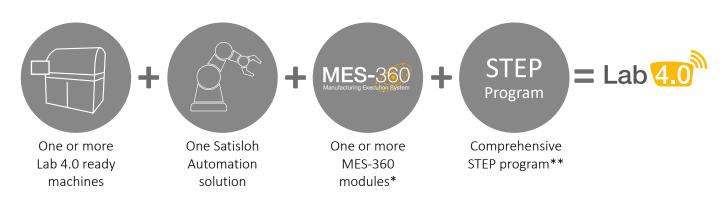

#### It's easy to become a Lab 4.0 and enter the world of Smart Manufacturing. Here's how to get started:

\* MES-360 MM, MES-360 BT, MES-360 CR and MES-360 CB \*\* Secure STEP or higher

#### Then expand your Lab 4.0 and its efficiencies at your own pace by:

- Adding more Lab 4.0 ready machines
- Expanding automation to more departments
- Adding more MES-360 modules
- Automate your coating production with Express AR