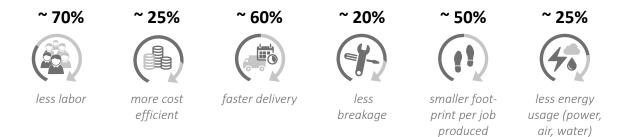

### LAB 4.0 BY THE NUMBERS

Numbers based on full Lab 4.0 implementation, i.e. all machines Lab 4.0 ready, all MES-360 modules implemented, automation of all key departments, Express AR.