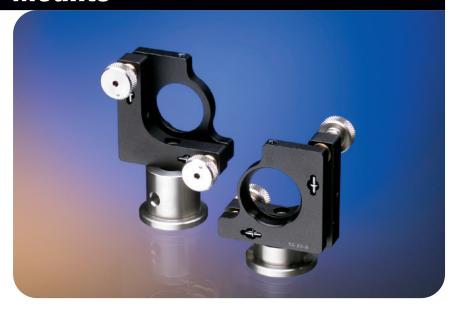

## **Precise™ Mirror Mounts**

- L-shaped back plate maximizes clear aperture at 45 degrees
- Kinematic design for 25.4 mm round mirrors
- Cutaway design
- 100 threads per Inch adjusters with hex key option
- Allen key adjusters
- Nylon tipped mirror locking screw

These popular 1 inch Mirror Mounts are designed to accept round, front surface mirrors or beamsplitters up to 25.4 mm diameter. Holes provided in the back plate are designed for universal mounting on almost all hardware. The M4 (8-32) clearance mounting holes are positioned directly below the center of the Mounted Mirror.

These mounts can be bottom mounted on a Half-inch Post, StablePillar™ or one of two riser blocks. Alternatively, they can be side mounted on a rod system carrier. Mirrors are retained in the mount by two delrin inserts and a nylon tipped set screw.

An OEM version of the Precise 1 inch Mirror Mount is also available. This is exactly the same as the standard mount except the knurled stainless adjusters are replaced with more compact hex adjusters.