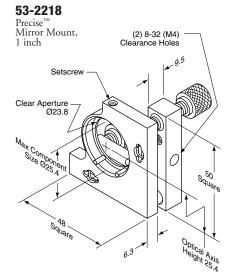

## **Specifications**

Angular Adjustment Range: ±10° Pivot Arm Length: 38 mm Actuator Thread Pitch: 100 TPI Angular Resolution or Sensitivity: 3.8 arcsec (0.001°) Clear Aperture: 23.8 mm Max Component Dia: 25.4 mm Optical Center Height: 25.4 mm

## **Precise™ Mirror Mounts**

US: 1-800-295-3220

| Catalog<br>Number | Description                                   | Max Optic<br>Dia. (mm) | Optical Axis<br>Height (mm) | Price<br>US |
|-------------------|-----------------------------------------------|------------------------|-----------------------------|-------------|
| 53-2218           | Precise <sup>™</sup> Mirror Mount, 1 inch     | 25.4                   | 25.4                        | \$79.00     |
| 53-2630           | Precise <sup>™</sup> Mirror Mount, 1 inch OEM | 25.4                   | 25.4                        | \$79.00     |