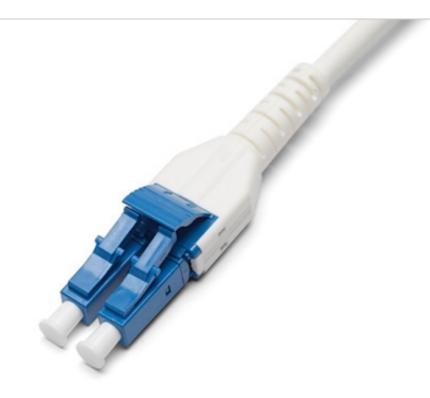

## **Industrial Fibre**

Multimode (62.5/125um, 50/125um) cable assemblies that are available in simplex, duplex and multifiber configurations, with an emphasis on industrial, ultra-ruggedised designs.

LC, SC, MTRJ terminations.