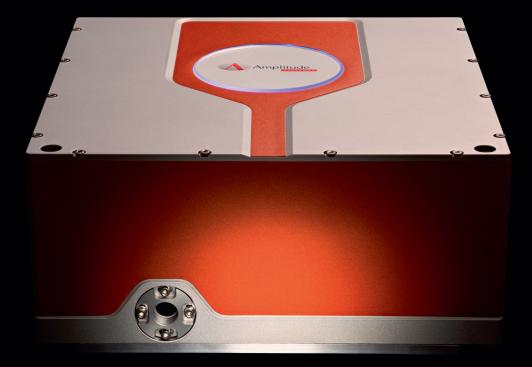

## **Goji** High precision, compact femtosecond laser

The Goji is specifically designed and tested to meet the requirements of today's most demanding medical markets.

This easy-to-service and highly compact platform offers superior reliability and performance. Its very short pulse duration combined with an exceptional beam quality allow best-in-class processing quality.

- #1 Ultra compact and light
- #2 Industrial design
- #3 Air-cooled
- #4 Automated controls

## Laser specifications

|       |                 | Goji                  |
|-------|-----------------|-----------------------|
|       | Average power   | 5 W                   |
|       | Pulse energy    | 500 nJ                |
|       | Pulse duration  | < 200 fs              |
|       | Repetition rate | 500 KHz to 40 MHz     |
| witte | Wavelength      | 1030 nm               |
| $M^2$ | Beam quality    | M² < 1.3              |
|       | Spatial mode    | TEM <sub>00</sub>     |
|       | Dimensions      | 25 cm x 25 cm x 13 cm |