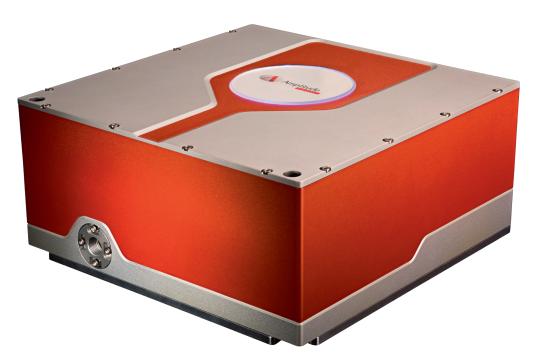

## **Goji** High precision, compact femtosecond laser

The Goji is specifically designed and tested to meet the requirements of today's most demanding medical markets.

This easy-to-service and highly compact platform offers superior reliability and performance. Its very short pulse duration combined with an exceptional beam quality allow best-in-class processing quality.

- #1 Ultra compact and light
- #2 Industrial design
- #3 Air-cooled
- #4 Automated controls

## Laser specifications

|       |                 | Goji                  |
|-------|-----------------|-----------------------|
|       | Average power   | 5 W                   |
|       | Pulse energy    | 500 nJ                |
|       | Pulse duration  | < 200 fs              |
|       | Repetition rate | 500 KHz to 40 MHz     |
| witte | Wavelength      | 1030 nm               |
| $M^2$ | Beam quality    | M² < 1.3              |
|       | Spatial mode    | TEM <sub>00</sub>     |
|       | Dimensions      | 25 cm x 25 cm x 13 cm |