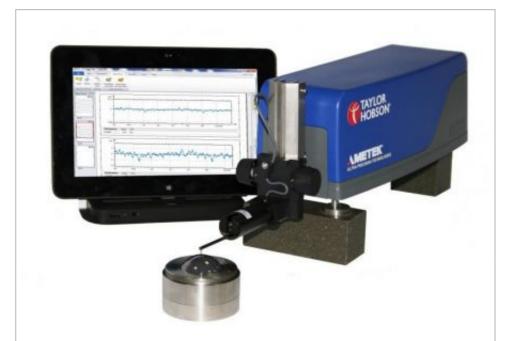

## Form Talysurf Intra Touch (roughness, waviness, form & contour)

The new Intra Touch from Taylor Hobson - the latest in their range of shopfloor measurement solutions for surface finish, form and optional contour analysis - incorporates the userfriendly Talyprofile software on a touchscreen tablet PC.

The Intra Touch is the ideal surface finish and form measurement workstation for precision, user-friendly operation on the shop floor:

## Features include:

- Icon driven, touchscreen
   Talyprofile software on a large touchscreen tablet
- Compact Intra traverse unit with built in levelling feet for ease of adjustment

Intra Touch with Talyprofile software for surface finish and form measurement