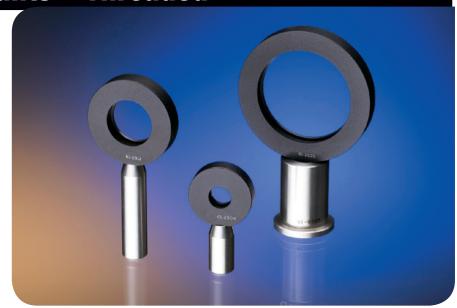

Optomechanics

Breadboards & Rails

Mounting Hardware

Mirror & Component Mounts

Manual Micro

Motorized

Thin lenses or beamsplitters of half-inch, one inch, and two inch diameter can be held in these versatile Component Mounts. The optical component is secured in place by a soft-faced threaded ring. This ring can be tightened using a spanner wrench tool. Thin Lens Mounts can be supported by a standard Half-inch Mounting Post (not supplied).