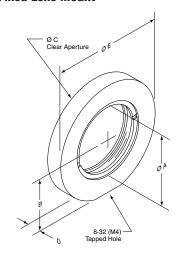

## **Fixed Lens Mount**

## **Fixed Lens Mounts - Threaded**

| Catalog<br>Number | Description                                                  | A<br>(mm) | B<br>(mm) | C<br>(mm) | D<br>(mm) | E<br>(mm) | Max Component<br>Thickness (mm) | Mounting<br>Thread | Price<br>US |
|-------------------|--------------------------------------------------------------|-----------|-----------|-----------|-----------|-----------|---------------------------------|--------------------|-------------|
| 53-2804           | Fixed Threaded Optic Holder<br>12.5 mm/0.5 inch Dia., Metric | 12.8      | 15.0      | 11.20     | 8.0       | 31.8      | 5.0                             | M4                 | \$39.00     |
| 61-2804           | Fixed Threaded Optic Holder<br>12.5 mm/0.5 inch Dia., Inch   | 12.8      | 15.0      | 11.20     | 8.0       | 31.8      | 5.0                             | 8-32               | \$39.00     |
| 53-2812           | Fixed Threaded Optic Holder 25 mm/1 inch Dia., Metric        | 25.5      | 21.8      | 23.70     | 9.5       | 44.5      | 6.5                             | M4                 | \$39.00     |
| 61-2812           | Fixed Threaded Optic Holder<br>25 mm/1 inch Dia., Inch       | 25.5      | 21.8      | 23.70     | 9.5       | 44.5      | 6.5                             | 8-32               | \$39.00     |
| 53-2820           | Fixed Threaded Optic Holder<br>50 mm/2 inch Dia., Metric     | 50.8      | 34.5      | 49.80     | 9.5       | 69.8      | 6.5                             | M4                 | \$39.00     |
| 61-2820           | Fixed Threaded Optic Holder<br>50 mm/2 inch Dia., Inch       | 50.8      | 34.5      | 49.80     | 9.5       | 69.8      | 6.5                             | 8-32               | \$39.00     |