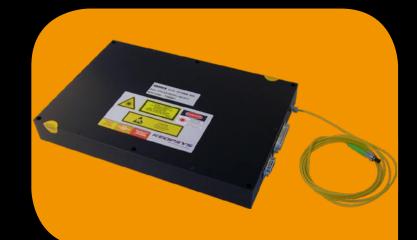

## <u>FEATURES</u>

• High output power up to 8W

50 C C

- High efficiency conversion
- Excellent power stabilty
- ACC and APC operating modes
- RS232 interface
- Maintenance-free
- Compact OEM module 300 x 200 x 35mm