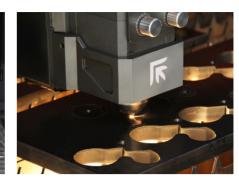

## iber

ne integration of efficient and ecological high brilliance fiber laser with the flexible and reliable PLATINO itting machine.

PLATINO® Fiber 2D laser cutting machine combines state-of-the-art efficient and ecological fiber laser technology, with the proven reliability and flexibility of the PLATINO® platform.

PLATINO® Fiber can be used to cut a wide range of materials. Fiber lasers are more effective than other laser sources for cutting highly-reflective materials e.g. aluminium alloys, copper, brass. Varied thicknesses (up to 20 mm of mild steel) can be cut with efficiency and quality. Productivity increases particularly with thin and medium-gauge sheet metal. With zero setup time the machine can change from cutting flat sheet metal to processing tubes and profile.

### ighlights

compact design for minimum footprint and easy transportation and installation synthetic granite frame for best thermal stability and vibration damping maximum accessibility to the machine 2 kW or 4 kW high brilliance fiber laser: over 30% wall-plug efficiency, low maintenance and consumables focusing head with single lens suitable for any production need and optional automatic nozzle