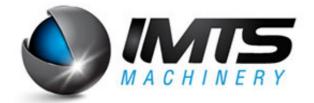

## iber

ne integration of efficient and ecological high brilliance fiber laser with the flexible and reliable PLATINO itting machine.

PLATINO® Fiber 2D laser cutting machine combines state-of-the-art efficient and ecological fiber laser technology, with the proven reliability and flexibility of the PLATINO® platform.

PLATINO® Fiber can be used to cut a wide range of materials. Fiber lasers are more effective than other laser sources for cutting highly-reflective materials e.g. aluminium alloys, copper, brass. Varied thicknesses (up to 20 mm of mild steel) can be cut with efficiency and quality. Productivity increases particularly with thin and medium-gauge sheet metal. With zero setup time the machine can change from cutting flat sheet metal to processing tubes and profile.