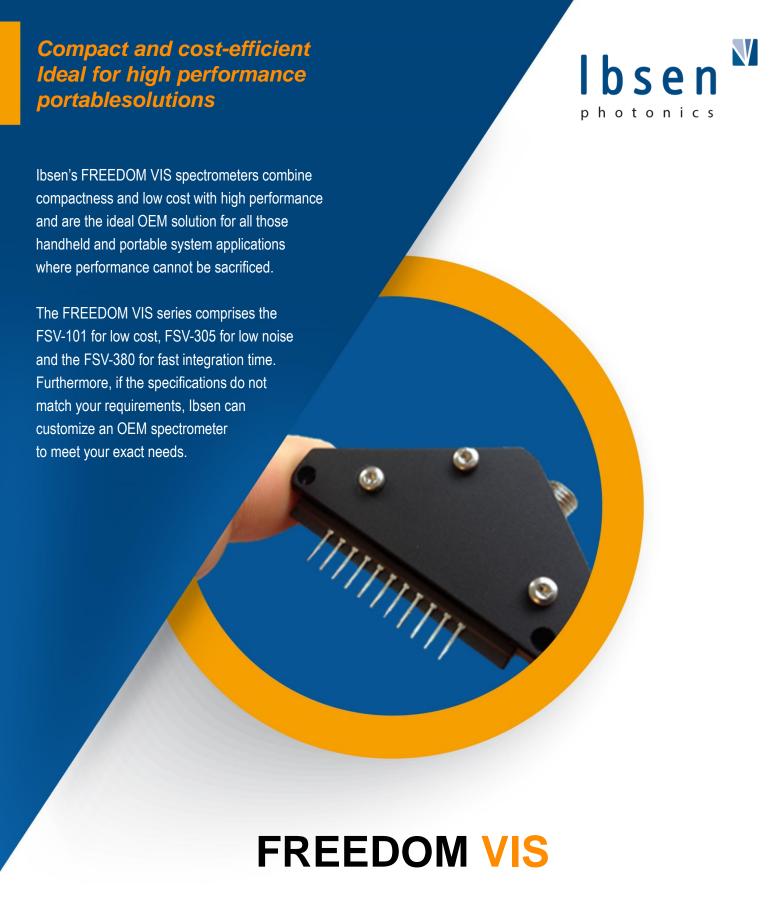

## **Key Benefits**

- Small footprint
- · Robust and athermal design
- Flexible detector and electronics
- Cost-efficient

## **Specifications**

| Parameter                                   | FSV-101                                                            | FSV-305                       | FSV-380                       |
|---------------------------------------------|--------------------------------------------------------------------|-------------------------------|-------------------------------|
| Wavelength range                            | 360 - 830 nm                                                       | 360 - 830 nm                  | 360 - 830 nm                  |
| Numerical aperture                          | 0.16                                                               | 0.16                          | 0.16                          |
| Typical resolution                          | 1.3 nm/FWHM                                                        | 1.8 nm/FWHM                   | 1.3 nm/FWHM                   |
| Stray light                                 | <0.03%                                                             | <0.03%                        | <0.03%                        |
| Detector                                    | Hamamatsu<br>S11639<br>CMOS                                        | Hamamatsu<br>S10420<br>BT-CCD | Hamamatsu<br>S11156<br>BT-CCD |
| Interface                                   | Direct interface to detector pins (optional electronics available) |                               |                               |
| Temperature drift                           | <0.02 nm/Degree C                                                  |                               |                               |
| Operating temperature range. Non-condensing | -10 to +45 Degree C                                                |                               |                               |
| Dimensions                                  | 25 mm x 48 mm x 16 mm                                              |                               |                               |