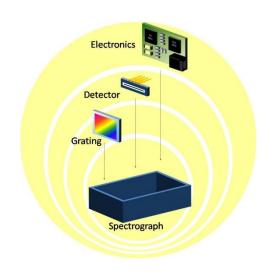

## **Modular Approach**

Ibsen's OEM spectrometers are based on a modular design, whereby customers can choose to buy a complete spectrometer, a spectrograph or simply a spectrometer grating, depending on the approach that they prefer. Furthermore, our spectrometers can be fitted to almost any detector and electronics.