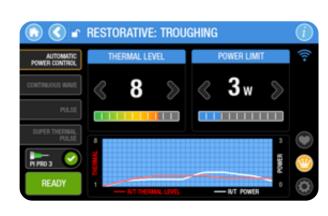

## The Only Laser with Automatic Power Control™

Epic Pro is the ONLY FDA-cleared laser with Automatic Power Control, an exclusive innovation from BIOLASE that enables the operator to lase with confidence and speed.

## Enhanced Clinical Applications

Epic Pro is the professional's choice for managing soft tissue cases. With over 20 clinical presets, multiple treatment modes, and an advanced mode for expert users, Epic Pro provides unparalleled consistency and predictability. Unlike traditional diodes, Epic Pro moves quickly and with little snag-and-drag resistance.

Schedule Demonstration

Receive Pricing/Quote

Submit

**Greater Precision and Comfort** 

Epic Pro brings more precision and comfort than traditional diodes due to innovations such as Super Thermal Pulse mode, which can pulse energy as quickly as ten-millionths of a second, resulting in efficient clinical cutting with less thermal damage than normal diode lasers.