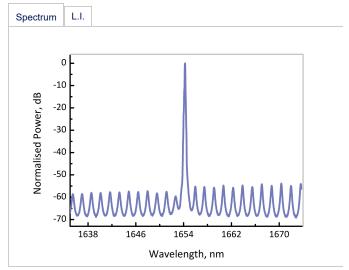

# EP1653-7-DM SERIES- CH4 SENSING

Eblana's EP1653-7-DM series is designed for methane detection using the 1653.7 nm absorption line.

This laser is built on Eblana's Discrete Mode technology platform and delivers stable, precise lasing performance at 1653.7 nm for a wide range of methane detection applications.

# **KEY PARAMETERS**

The EP1653-7-DM product series delivers precise lasing emmision at 1653.7 nm in a range of packaging options.

 $\lambda = 1653.7 \text{ nm}$   $\lambda \text{ Tuning} = 2 \text{ nm (typ)}$ 