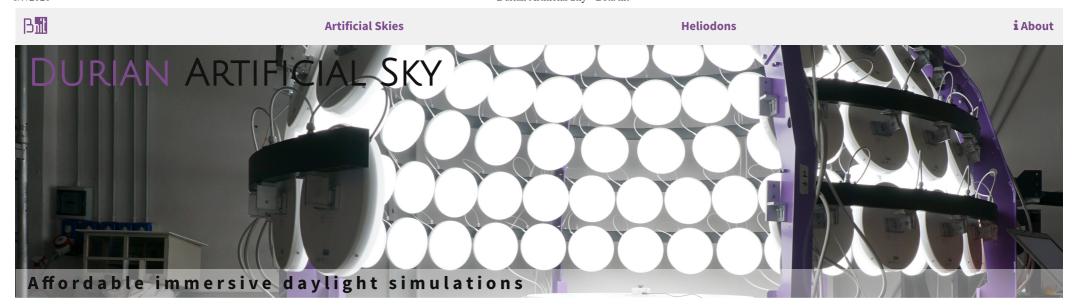

Durian is high resolution, easy to use full dome artificial sky. Able to reproduce any type of skies with 145 LEDs lighted areas, individually controllable.

It is ideal for teaching and design the daylighting because it is easy to use and accurate.