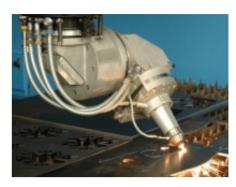

## omino

I-in-one 2D/3D laser machine with a unique application flexibility: flat, three-dimensional, bevel, tubes itting, and welding.

DOMINO® is a laser machine designed for today's industrial requirements for flexibility, productivity, efficiency, and quality.

A single machine cuts and welds flat sheet and three-dimensional parts, performs bevel cuts for the weld preparation and processes tubes and profiles.

DOMINO® is a high capacity 5-axis machine with the high dynamics of a 2D machine, a considerable work volume, and an extremely reduced footprint.

The direct-drive head is highly dynamic and accurate, ensuring excellent cutting quality even on thick sheets. Thanks to the rapid tool change system, it can be easily reconfigured to suit all types of processing.