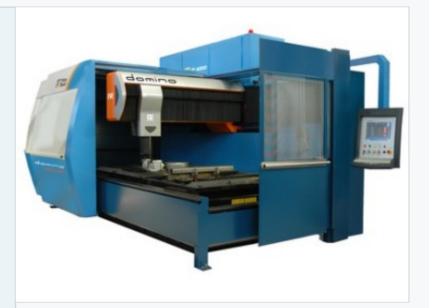

## omino

I-in-one 2D/3D laser machine with a unique application flexibility: flat, three-dimensional, bevel, tubes itting, and welding.

DOMINO® is a laser machine designed for today's industrial requirements for flexibility, productivity, efficiency, and quality.

A single machine cuts and welds flat sheet and three-dimensional parts, performs bevel cuts for the weld preparation and processes tubes and profiles.

DOMINO® is a high capacity 5-axis machine with the high dynamics of a 2D machine, a considerable work volume, and an extremely reduced footprint.

The direct-drive head is highly dynamic and accurate, ensuring excellent cutting quality even on thick sheets. Thanks to the rapid tool change system, it can be easily reconfigured to suit all types of processing.