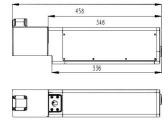

## Dimensions

## S SERIES FIBER LASER MARKING SYSTEM

Desktop Fiber Laser Marker S200 S300

| Model                  | S200                                                              | S300 |
|------------------------|-------------------------------------------------------------------|------|
| Main control           | Industrial PC, LCD display                                        |      |
| Generator laser        | High precision fiber laser source                                 |      |
| Laser power            | ≥20W                                                              | ≥30W |
| Laser wavelength       | 1064nm                                                            |      |
| Lens                   | High precision 2 dimensional scanning system                      |      |
| Marking speed          | ≤12000mm/s                                                        |      |
| Operating system       | WINDOWS XP                                                        |      |
| Focal Length           | 150mm                                                             |      |
| Cooling system         | Air cooling                                                       |      |
| Marking field          | Standard: 110mmx110mm, focal length 160mm                         |      |
| Marking line type      | Vector and raster font                                            |      |
| Min.line width         | 0.012mm                                                           |      |
| Repeatability accuracy | 0.003mm                                                           |      |
| Positioning            | Red light positioning and focusing                                |      |
| Lines number           | No limit within marking filed                                     |      |
| Language               | English, Russian, Chinese, Spanish, Russian, Korean, Arabian etc. |      |
| File format            | BMP/DXF/HPGL/JPEG/PLT                                             |      |
| Code                   | CODE39, CODE12, CODE12, QR code, DM code                          |      |
| Voltage                | 220V 50-60Hz                                                      |      |
| Power consumption      | 600W                                                              |      |
| N.W.                   | 25kg                                                              |      |
| Dimension (Laser part) | 458mmX84mmX140mm                                                  |      |
| Dimension (Controller) | 320mmX248mmX380mm                                                 |      |
| Interface              | RS-232C/USB2.0/Ethernet,I/O                                       |      |
| Waterproof             | IP65 ( laser head )                                               |      |
| Pollution level        | 2                                                                 |      |
| Working environment    | 0°C-45°C; ≤95%; No condensing, no vibration.                      |      |