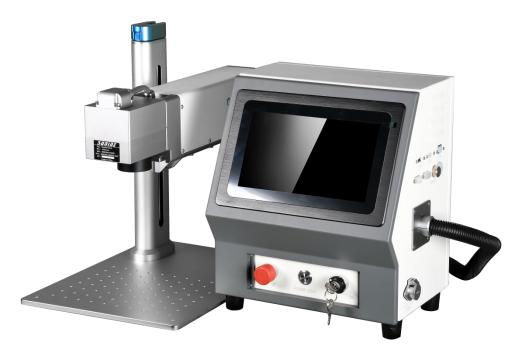

Desktop Fiber Laser Marker S200 S300

# Reliable & High-Quality Laser Marking Machine

- Super high precision, high speed and easy operate, super long lifetime
- Split portable type, compact in size with the desktop
- Economical and low maintenance cost

### **Product Advantages**

D SERIES fiber laser marking system is your solution for marking all types of bare metals and plastics. It's truly a unique product in the metal and plastic engraving industry. The combination of a compact design and the highest quality marking results provide a one-of-a-kind solution for your metal marking and engraving needs. With super long lifetime, it can mark on a small surface of material and deliver excellent marking effect.

## S SERIES FIBER LASER MARKING SYSTEM

Desktop Fiber Laser Marker S200 S300

| Model                  | S200                                                              | S300 |
|------------------------|-------------------------------------------------------------------|------|
| Main control           | Industrial PC, LCD display                                        |      |
| Generator laser        | High precision fiber laser source                                 |      |
| Laser power            | ≥20W                                                              | ≥30W |
| Laser wavelength       | 1064nm                                                            |      |
| Lens                   | High precision 2 dimensional scanning system                      |      |
| Marking speed          | ≤12000mm/s                                                        |      |
| Operating system       | WINDOWS XP                                                        |      |
| Focal Length           | 150mm                                                             |      |
| Cooling system         | Air cooling                                                       |      |
| Marking field          | Standard: 110mmx110mm, focal length 160mm                         |      |
| Marking line type      | Vector and raster font                                            |      |
| Min.line width         | 0.012mm                                                           |      |
| Repeatability accuracy | 0.003mm                                                           |      |
| Positioning            | Red light positioning and focusing                                |      |
| Lines number           | No limit within marking filed                                     |      |
| Language               | English, Russian, Chinese, Spanish, Russian, Korean, Arabian etc. |      |
| File format            | BMP/DXF/HPGL/JPEG/PLT                                             |      |
| Code                   | CODE39, CODE12, CODE12, QR code, DM code                          |      |
| Voltage                | 220V 50-60Hz                                                      |      |
| Power consumption      | 600W                                                              |      |
| N.W.                   | 25kg                                                              |      |
| Dimension (Laser part) | 458mmX84mmX140mm                                                  |      |
| Dimension (Controller) | 320mmX248mmX380mm                                                 |      |
| Interface              | RS-232C/USB2.0/Ethernet,I/O                                       |      |
| Waterproof             | IP65 ( laser head )                                               |      |
| Pollution level        | 2                                                                 |      |
| Working environment    | 0°C-45°C; ≤95%; No condensing, no vibration.                      |      |