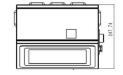

## Dimensions

## S SERIES FIBER LASER MARKING SYSTEM

Desktop Fiber Laser Marker S200 S300

| Model                  | S200                                                              | S300 |
|------------------------|-------------------------------------------------------------------|------|
| Main control           | Industrial PC, LCD display                                        |      |
| Generator laser        | High precision fiber laser source                                 |      |
| Laser power            | ≥20W                                                              | ≥30W |
| Laser wavelength       | 1064nm                                                            |      |
| Lens                   | High precision 2 dimensional scanning system                      |      |
| Marking speed          | ≤12000mm/s                                                        |      |
| Operating system       | WINDOWS XP                                                        |      |
| Focal Length           | 150mm                                                             |      |
| Cooling system         | Air cooling                                                       |      |
| Marking field          | Standard: 110mmx110mm, focal length 160mm                         |      |
| Marking line type      | Vector and raster font                                            |      |
| Min.line width         | 0.012mm                                                           |      |
| Repeatability accuracy | 0.003mm                                                           |      |
| Positioning            | Red light positioning and focusing                                |      |
| Lines number           | No limit within marking filed                                     |      |
| Language               | English, Russian, Chinese, Spanish, Russian, Korean, Arabian etc. |      |
| File format            | BMP/DXF/HPGL/JPEG/PLT                                             |      |
| Code                   | CODE39, CODE12, CODE12, QR code, DM code                          |      |
| Voltage                | 220V 50-60Hz                                                      |      |
| Power consumption      | 600W                                                              |      |
| N.W.                   | 25kg                                                              |      |
| Dimension (Laser part) | 458mmX84mmX140mm                                                  |      |
| Dimension (Controller) | 320mmX248mmX380mm                                                 |      |
| Interface              | RS-232C/USB2.0/Ethernet,I/O                                       |      |
| Waterproof             | IP65 ( laser head )                                               |      |
| Pollution level        | 2                                                                 |      |
| Working environment    | 0°C-45°C; ≤95%; No condensing, no vibration.                      |      |