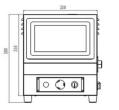

Desktop Fiber Laser Marker S200 S300

## S SERIES FIBER LASER MARKING SYSTEM

Desktop Fiber Laser Marker S200 S300

| Model                  | S200                                                              | S300 |
|------------------------|-------------------------------------------------------------------|------|
| Main control           | Industrial PC, LCD display                                        |      |
| Generator laser        | High precision fiber laser source                                 |      |
| Laser power            | ≥20W                                                              | ≥30W |
| Laser wavelength       | 1064nm                                                            |      |
| Lens                   | High precision 2 dimensional scanning system                      |      |
| Marking speed          | ≤12000mm/s                                                        |      |
| Operating system       | WINDOWS XP                                                        |      |
| Focal Length           | 150mm                                                             |      |
| Cooling system         | Air cooling                                                       |      |
| Marking field          | Standard: 110mmx110mm, focal length 160mm                         |      |
| Marking line type      | Vector and raster font                                            |      |
| Min.line width         | 0.012mm                                                           |      |
| Repeatability accuracy | 0.003mm                                                           |      |
| Positioning            | Red light positioning and focusing                                |      |
| Lines number           | No limit within marking filed                                     |      |
| Language               | English, Russian, Chinese, Spanish, Russian, Korean, Arabian etc. |      |
| File format            | BMP/DXF/HPGL/JPEG/PLT                                             |      |
| Code                   | CODE39, CODE12, CODE12, QR code, DM code                          |      |
| Voltage                | 220V 50-60Hz                                                      |      |
| Power consumption      | 600W                                                              |      |
| N.W.                   | 25kg                                                              |      |
| Dimension (Laser part) | 458mmX84mmX140mm                                                  |      |
| Dimension (Controller) | 320mmX248mmX380mm                                                 |      |
| Interface              | RS-232C/USB2.0/Ethernet,I/O                                       |      |
| Waterproof             | IP65 ( laser head )                                               |      |
| Pollution level        | 2                                                                 |      |
| Working environment    | 0°C-45°C; ≤95%; No condensing, no vibration.                      |      |