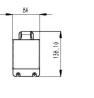

## Dimensions

## S SERIES FIBER LASER MARKING SYSTEM

Desktop Fiber Laser Marker S200 S300

| Model                  | S200                                                              | S300 |
|------------------------|-------------------------------------------------------------------|------|
| Main control           | Industrial PC, LCD display                                        |      |
| Generator laser        | High precision fiber laser source                                 |      |
| Laser power            | ≥20W                                                              | ≥30W |
| Laser wavelength       | 1064nm                                                            |      |
| Lens                   | High precision 2 dimensional scanning system                      |      |
| Marking speed          | ≤12000mm/s                                                        |      |
| Operating system       | WINDOWS XP                                                        |      |
| Focal Length           | 150mm                                                             |      |
| Cooling system         | Air cooling                                                       |      |
| Marking field          | Standard: 110mmx110mm, focal length 160mm                         |      |
| Marking line type      | Vector and raster font                                            |      |
| Min.line width         | 0.012mm                                                           |      |
| Repeatability accuracy | 0.003mm                                                           |      |
| Positioning            | Red light positioning and focusing                                |      |
| Lines number           | No limit within marking filed                                     |      |
| Language               | English, Russian, Chinese, Spanish, Russian, Korean, Arabian etc. |      |
| File format            | BMP/DXF/HPGL/JPEG/PLT                                             |      |
| Code                   | CODE39, CODE12, CODE12, QR code, DM code                          |      |
| Voltage                | 220V 50-60Hz                                                      |      |
| Power consumption      | 600W                                                              |      |
| N.W.                   | 25kg                                                              |      |
| Dimension (Laser part) | 458mmX84mmX140mm                                                  |      |
| Dimension (Controller) | 320mmX248mmX380mm                                                 |      |
| Interface              | RS-232C/USB2.0/Ethernet,I/O                                       |      |
| Waterproof             | IP65 ( laser head )                                               |      |
| Pollution level        | 2                                                                 |      |
| Working environment    | 0°C-45°C; ≤95%; No condensing, no vibration.                      |      |