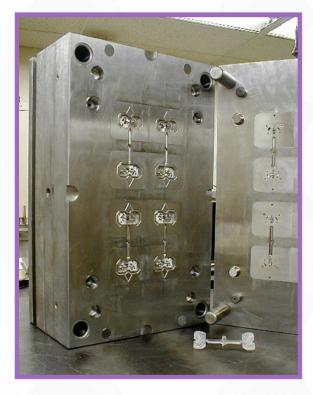

### Benefits of Injection-Molding

- Applicability from Moderate to High Volume With Low Direct Costs and Reduced Labor Content
- Applicability to Small Volumes when No Other Solution is Practical
- Fewer Elements than Glass Spherical; Lighter, Smaller
- Glass/Plastic Hybrids with Precision Mountings Molded In
- Integral Mechanical Features for Precise, Repeatable Registration
- Optical Functions, Including Any Mix of Sphericals, Aspherics, Toroids, Refractives, Diffractives, Reflectives (Coated and TIRs), and Microstructures

Compared to glass, polymers generally have greater thermal coefficients, less abrasion resistance, more birefringence, and less surface accuracy. Special techniques and care must be applied to their design, tooling, and production.