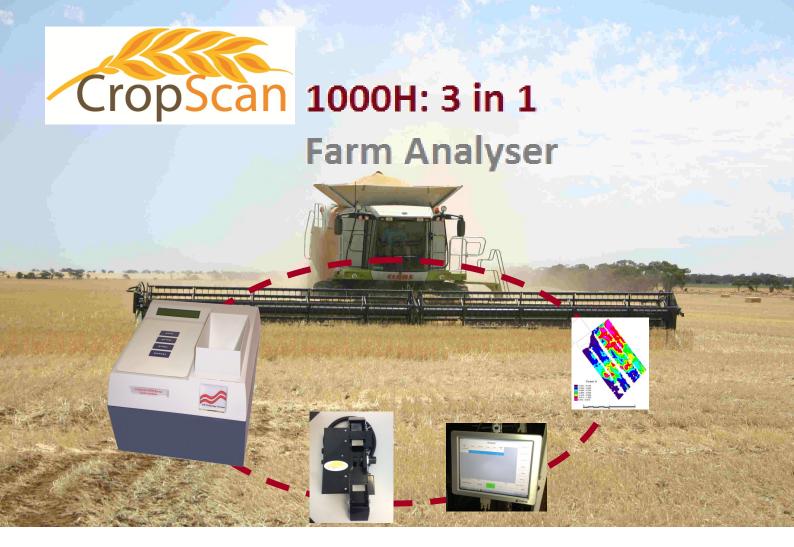

## CropScan 1000H: 3 in 1 Farm Analyser

- 1. Portable NIT Analyser: for use in the ute or on the bench provides rapid protein, oil and moisture analysis on farm.
- 2. On Combine Analyser: for use in a harvester to provide continuous measurements of protein, oil and moisture and to generate Real-time Paddock Maps.
- 3. On Silo Analyser: for use on an auger to provide continuous protein, oil and moisture analysis for blending and loading trucks.