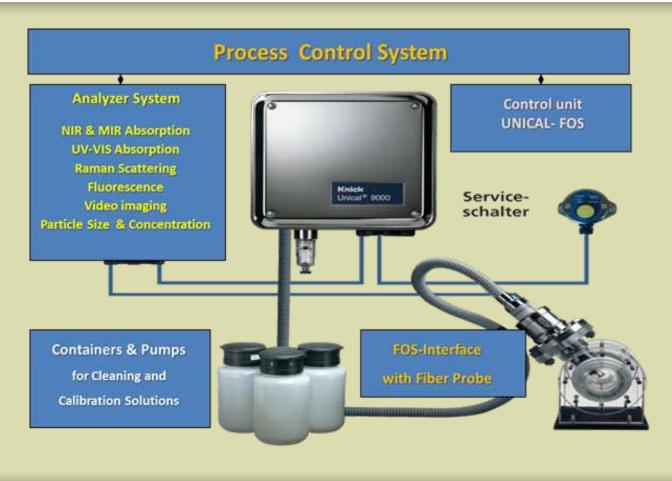

Process-interfaces SensoGate-FOS and Ceramat-

Process-interfaces SensoGate-FOS and Ceramat-FOS made by KNICK with approved fitting & flanges for *FlexiSpec*® probes to secure their semi or full automated use in complete process systems.

## **Applications:**

- Reaction Monitoring in real time
- Full Automated Process Control in PAT applications
- Complete cleaning of all parts according GMP, Hygiene, etc.
- Analytical Characterization
- Biopharmaceutical Analysis
- Biofuel Development & Production