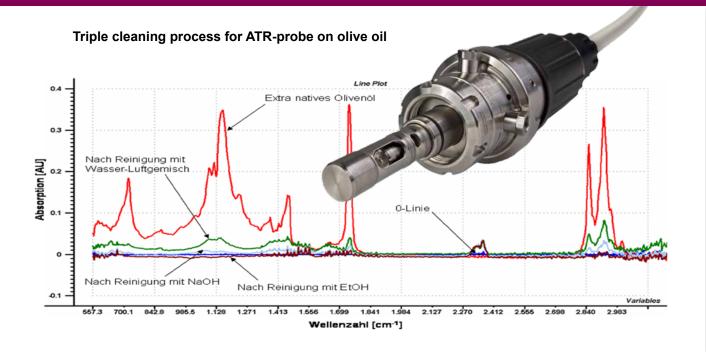

## Cleanable Fiber Probes with Process Interfaces

**FlexiSpec**® probes design enables their use for reaction monitoring with no artifacts caused by optics contamination as they can be retracted, cleaned and calibrated during chemical process.

## **Applications:**

- Reaction Monitoring in real time
- Full Automated Process Control in PAT applications
- Complete cleaning of all parts according GMP, Hygiene, etc.
- Analytical Characterization
- Biopharmaceutical Analysis
- Biofuel Development & Production