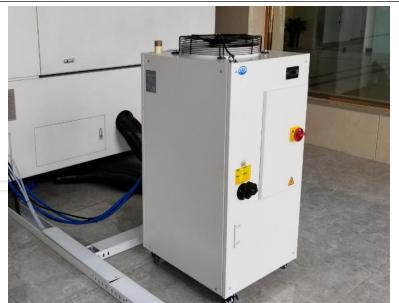

#### Double control water chiller

To cool the laser source and cutting head in long time use.