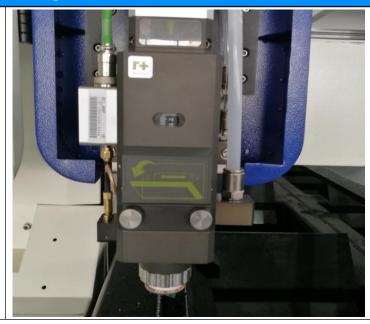

# Swiss RAYTOOLS laser head with auto focusing height follower.

To

ensure the constant same distance between the

head and cutting material.