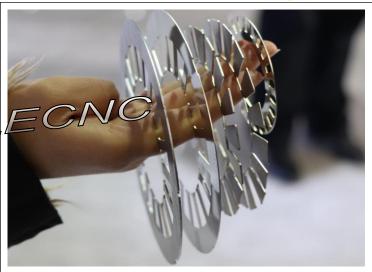

CNC LASER PLASMA CUTTER**

#### **Auto lubrication system**

which can lubricate the linear guide rail nearly 500 times per minute to make sure the high precision.



### Oil-gas separator system

To make sure the auxiliary gas clean without any water.



| Consumable parts |            |                 |         |
|------------------|------------|-----------------|---------|
| Name             | Unit price | Lifespan(hours) | Suggest |
| Protect<br>lens  | 25\$       | 600h            | 5pcs    |
| Copper nozzle    | 30\$       | 600h            | 3-10pcs |
| Ceramic rings    | 20\$       | 720h            | 5pcs    |
| Focus lens       | 300\$      | 2400h           | 2pcs    |
| Collimating Lens | 280\$      | 2400h           | 1pcs    |





### CNC ROUTER CNC LASER PLASMA CUTTER





#### Stainless steel cutting

#### **Package**

- 1. Anti-collision package edge: All parts of the machine are covered with some soft materials, mainly the use of pearl wool.
- 2. Fumigation wooden box: Our wooden box is fumigated, do not need to check the wood, saving the transport time.
- 3. Whole film packaging machine: Avoid all damage that may occur during delivery. Then we will cover the plastic package tightly to ensure that the soft material is covered intact, also avoiding water and rust.
- 4. The outermost is a wooden box with a fixed template.