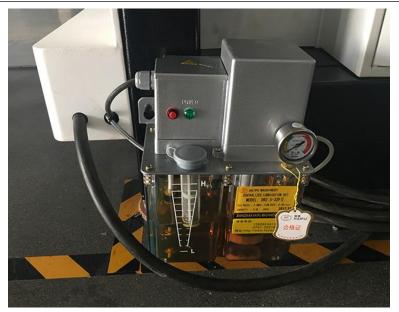

#### **Auto lubrication system**

which can lubricate the linear guide rail nearly 500 times per minute to make sure the high precision.