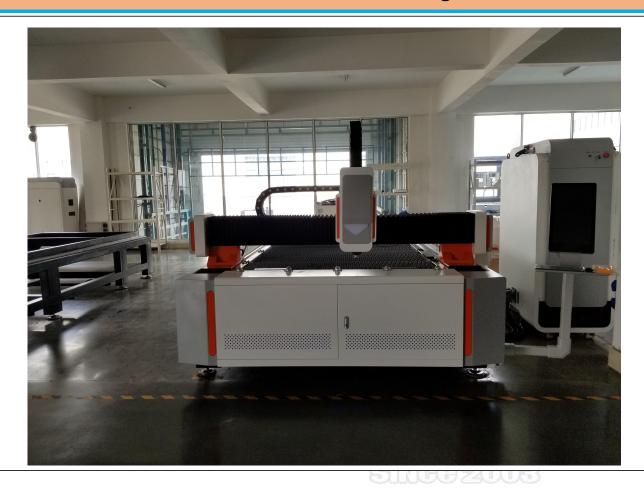

### STYLECNC CW Fiber laser cutting machine



### **Configurations**

# Swiss RAYTOOLS laser head with auto focusing height follower.

To

ensure the constant same distance between the

head and cutting material.





### **CNC ROUTER CNC LASER PLASMA CUTTER**



# **Cypcut Control system and auto nesting software**

To make sure the materials get Maximum utilization



#### Double control water chiller

To cool the laser source and cutting head in long time use.



#### **Collect system**

which has the special funnel design to make collecting more easy.





### **CNC ROUTER CNC LASER PLASMA CUTTER**

#### **Auto lubrication system**

which can lubricate the linear guide rail nearly 500 times per minute to make sure the high precision.



### Oil-gas separator system

To make sure the auxiliary gas clean without any water.



| Co