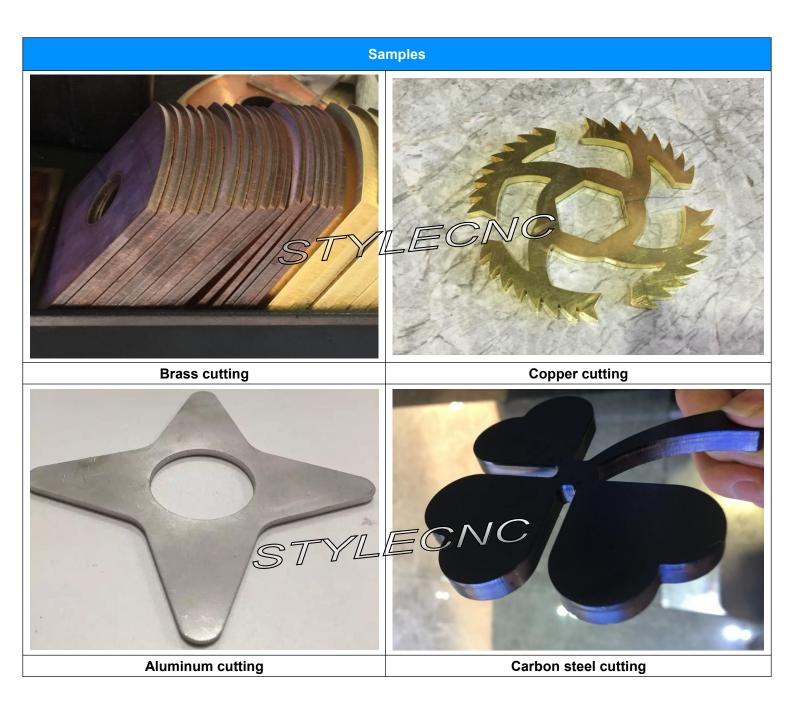

ke collecting more easy.





### **CNC ROUTER CNC LASER PLASMA CUTTER**

#### **Auto lubrication system**

which can lubricate the linear guide rail nearly 500 times per minute to make sure the high precision.



### Oil-gas separator system

To make sure the auxiliary gas clean without any water.



| Consumable parts |            |                 |         |
|------------------|------------|-----------------|---------|
| Name             | Unit price | Lifespan(hours) | Suggest |
| Protect<br>lens  | 25\$       | 600h            | 5pcs    |
| Copper nozzle    | 30\$       | 600h            | 3-10pcs |
| Ceramic rings    | 20\$       | 720h            | 5pcs    |
| Focus lens       | 300\$      | 2400h           | 2pcs    |
| Collimating Lens | 280\$      | 2400h           | 1pcs    |





### CNC ROUTER CNC LASER PLASMA CUTTER





#### Stainless steel cutting

#### **Package**

- 1. Anti-collision package edge: All parts of the machine are covered with some soft materials, mainly the use of pearl wool.
- 2. Fumigation wooden box: Our wooden box is fumigated, do not need to check the wood, saving the transport time.
- 3. Whole film packaging machine: Avoid all damage that may occur during delivery. Then we will cover the plastic package tightly to ensure that the soft material is covered intact, also avoiding water and rust.
- 4. The outermost is a wooden box with a fixed template.