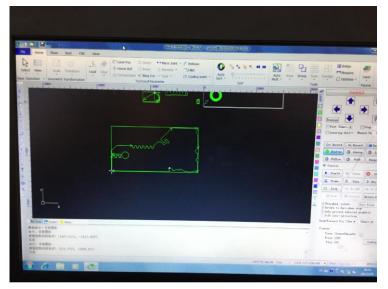

# **Cypcut Control system and auto nesting software**

To make sure the materials get Maximum utilization