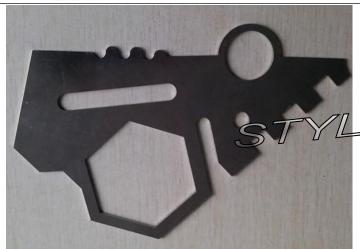

ER CNC LASER PLASMA CUTTER**

#### **Auto lubrication system**

which can lubricate the linear guide rail nearly 500 times per minute to make sure the high precision.



### Oil-gas separator system

To make sure the auxiliary gas clean without any water.



| Consumable parts |            |                 |         |
|------------------|------------|-----------------|---------|
| Name             | Unit price | Lifespan(hours) | Suggest |
| Protect<br>lens  | 25\$       | 600h            | 5pcs    |
| Copper nozzle    | 30\$       | 600h            | 3-10pcs |
| Ceramic rings    | 20\$       | 720h            | 5pcs    |
| Focus lens       | 300\$      | 2400h           | 2pcs    |
| Collimating Lens | 280\$      | 2400h           | 1pcs    |





### CNC ROUTER CNC LASER PLASMA CUTTER





#### Stainless steel cutting

#### **Package**

- 1. Anti-collision package edge: All parts of the machine are covered with some soft materials, mainly the use of pearl wool.
- 2. Fumigation wooden box: Our wooden box is fumigated, do not need to check the wood, saving the transport time.
- 3. Whole film packaging machine: Avoid all damage that may occur during delivery. Then we will cover the plastic package tightly to ensure that the soft material is covered intact, also avoiding water and rust.
- 4. The outermost is a wooden box with a fixed template.