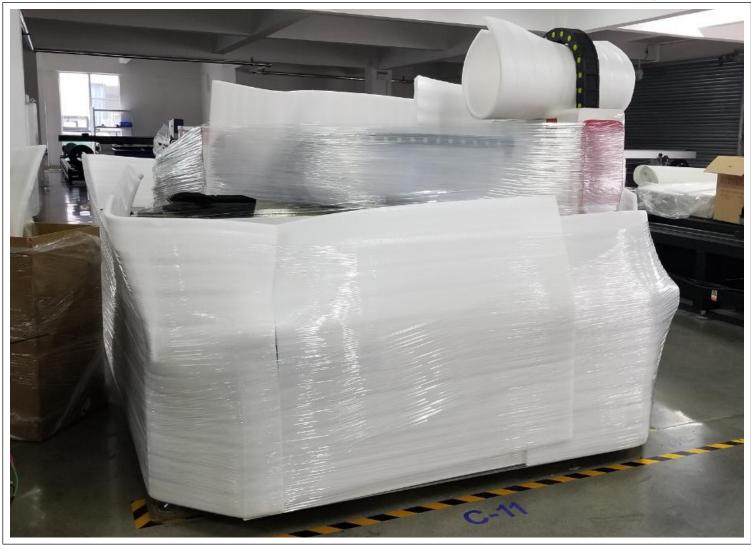

#### **Package**

- 1. Anti-collision package edge: All parts of the machine are covered with some soft materials, mainly the use of pearl wool.
- 2. Fumigation wooden box: Our wooden box is fumigated, do not need to check the wood, saving the transport time.
- 3. Whole film packaging machine: Avoid all damage that may occur during delivery. Then we will cover the plastic package tightly to ensure that the soft material is covered intact, also avoiding water and rust.
- 4. The outermost is a wooden box with a fixed template.