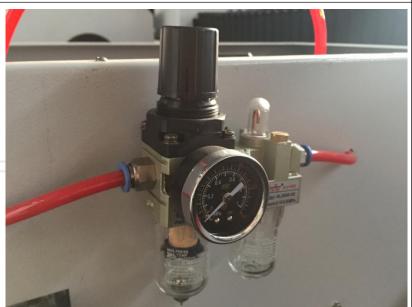

### Oil-gas separator system

To make sure the auxiliary gas clean without any water.

| Consumable parts |            |                 |         |
|------------------|------------|-----------------|---------|
| Name             | Unit price | Lifespan(hours) | Suggest |
| Protect<br>lens  | 25\$       | 600h            | 5pcs    |
| Copper nozzle    | 30\$       | 600h            | 3-10pcs |
| Ceramic rings    | 20\$       | 720h            | 5pcs    |
| Focus lens       | 300\$      | 2400h           | 2pcs    |
| Collimating Lens | 280\$      | 2400h           | 1pcs    |