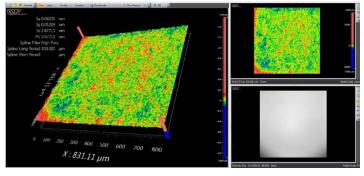

## **Metrology**

Super polishing technology is an optical fabrication technique developed specifically to achieve minimal roughness values. CASTECH manufactures the super polished substrate which is able to achieve below 2 Å roughness levels on materials such as fused silica, BK7, etc. And the roughness are measured by Zygo New View 8300.

Zygo New View 8300

Roughness measured by Zygo New View 8300