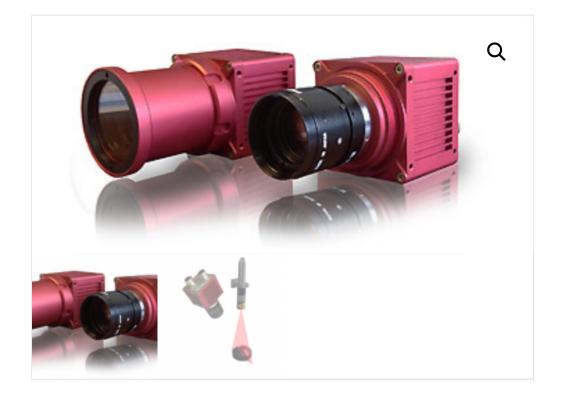

## Description

The C2 series from Automation Technology is characterized by its new design with a very small size and low weight. The C2 series includes the C2-640-GigE, C2-2040-GigE and C2-2040HS-GigE models that differ in resolution and speed. The C2-2040HS-GigE has a resolution of 2048 x 1088 pixels and captures at a frequency of up to 25 kHz. The C2-640-GigE incorporates a 648 x 488 pixel sensor reaching up to 15 kHz. The housing has IP67 degree of protection and thanks to its easy handling and its competitive price, the C2 series is the perfect solution for a wide range of 3D applications.

## characteristics

Speed up to 15 kHz

Resolution of 2048 × 1088 pixels

Pixel size: 5.5 µm

Compact and robust IP67 housing

GigE HS interface

Compatible with GigE and GenlCam vision standard

Integra evaluation algorithms (MAX, TRSH, COG, FIR-PEAK) reaches the maximum proliferation, independently of the algorithms and parameters.

Dimensions: 44x44x66mm

Mount: CS-Mount / C-Mount

Weight: 125g

3/23/2020 C2-2040HS-GigE