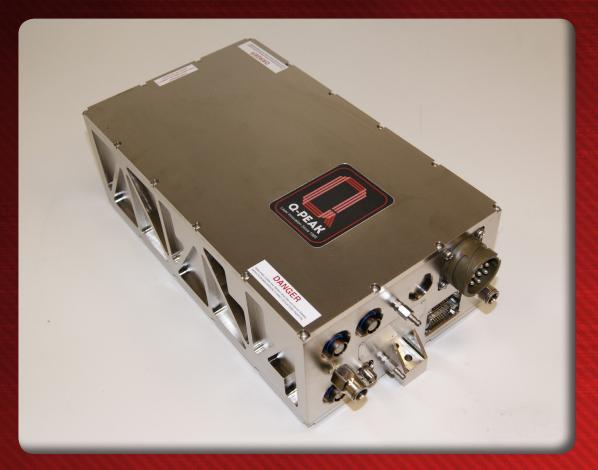

## LADAR Laser

Q-Peak's Aurora 2520 laser provides a hardened laser architecture for highpower, high repetition-rate pulsed applications such as LADAR and mapping. Efficiently designed to minimize size, weight, and power consumption; Aurora utilizes a diode-pumped, solid-state laser architecture to conserve system resources while delivering high-energy, reliable illumination pulse streams.

## **Key Features**

- High power high PRF
- PRF variability from 0-50 kHz
- Sub-ns pulsewidth
- Ruggedized, flight ready architecture
- Water cooling interface
- Conserving system resources

| Optical Specifications:              | Performance                 |
|--------------------------------------|-----------------------------|
| Laser Type                           | Nd:YVO <sub>4</sub> MOPA    |
| Wavelength                           | 1064 nm                     |
| Polarization                         | Linear                      |
| Polarization Purity                  | > 100:1                     |
| Pulse Energy                         | > 1.3 mJ                    |
| Pulse Width                          | < 1 ns                      |
| Repetition Rate                      | 20 kHz                      |
| Beam Diameter                        | < 3 mm (1/e²)               |
| Beam Divergence                      | < 350 µrad (half-angle)     |
| Beam Quality (M²)                    | < 1.5                       |
| Ambient Operating Temperature Range  | +15 to +30 °C               |
| Warm-Up Time                         | < 1 min.                    |
| Physical Specifications, Laser head  |                             |
| Dimensions (length x width x height) | 34.0 cm x 18.7 cm x 12.4 cm |
| Weight                               | 10.9 kg                     |
| Physical Specifications, Electronics |                             |
| Dimensions                           | 4U Rack Mount               |
| Weight                               | 16 kg                       |