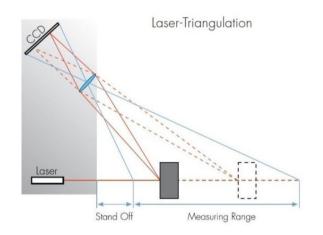

## **ANTARIS**

ANTARIS LONG
STANDOFF
LASER
TRIANGULATION
SENSOR FOR
HOT
APPLICATIONS

The ANTARIS
Series of
triangulation
sensors is built for
long-standoff
measurement,

such as where the measurement target is extremely hot – for example, hot profile or flatness measurement on hot steel strip. The intelligent signal processing controls exposure of the CCD array and laser power in real time, resulting in excellent dynamic behaviour regardless of varying colour, reflectivity or texture of the target, making them a solid choice for integration for online or offline measurements.

Laser measurement sensors can be customised, with the ANTARIS BAND giving a short line rather than measuring spot. Typically, long standoff laser triangulation sensors are used to measure flatness, straightness, length, width, height and displacement in the metals industry (https://scantronltd.co.uk/industries/sheet-metal/).