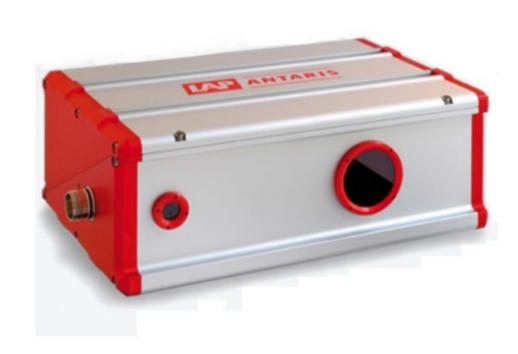

## **ANTARIS**

ANTARIS LONG
STANDOFF
LASER
TRIANGULATION
SENSOR FOR
HOT
APPLICATIONS

The ANTARIS
Series of
triangulation
sensors is built for
long-standoff
measurement,

such as where the measurement target is extremely hot – for example, hot profile or flatness measurement on hot steel strip. The intelligent signal processing controls exposure of the CCD array and laser power in real time, resulting in excellent dynamic behaviour regardless of varying colour, reflectivity or texture of the target, making them a solid choice for integration for online or offline measurements.