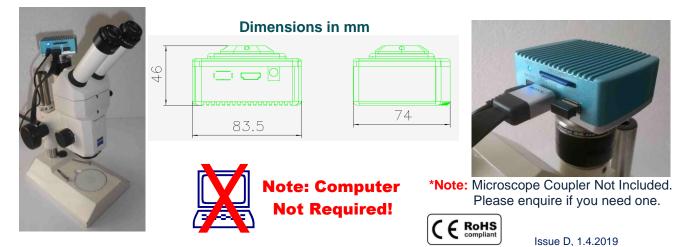

## **ADVISION® AVCAM-200HD**

Full HD 2MP Microscopy Video Camera c/w integral SD Card Recorder – Snap Stills & AVI's

- High Definition 1080P HDMI Output connect to screen
- SD Card Recording c/w 16GB SD Card
- OSD Mouse Menu Control c/w Wireless Mouse
- Up to 8 Horizontal & 8 Vertical Overlay Lines + X-Hair
- Screw directly on to Microscope C-Mount Port\*

## **Specifications**

| Sensor Type:           | Full HD Panasonic CMOS Sensor,                                                       |
|------------------------|--------------------------------------------------------------------------------------|
| Sensor Format/ Res.:   | 1/2.86" format, 1920×1080×2.75µm Sq. Pixels, 5.28mm x 2.97mm                         |
| Digital Magnification: |                                                                                      |
| Lens Mount:            | Standard C-Mount (1" dia. x 32TPI). Screw directly on to Microscope C-Mount Port*    |
|                        | Up to 60 FPS and Freeze Frame                                                        |
|                        | HDMI – standard full size 'A' Port                                                   |
|                        | USB2.0 Port – primarily for connecting Wireless Mouse Nano Transceiver (included)    |
| Electronic Iris:       | Auto Electronic CCD Iris, Shutter range 1/50 – 1/100,000 Second                      |
| Gain:                  | Automatic / Manual Gain Control                                                      |
| White Balance:         | Manual/Auto                                                                          |
| Brightness:            | Manual/Auto Adjustment                                                               |
| Colour:                | R/G/B, Monochrome and Saturation adjustments                                         |
| Mirror Flip:           | Vertical & Horizontal Mirroring                                                      |
| User Interface:        | Graphic On-Screen Display - via Mouse Menu Control                                   |
| Graphics Overlay:      | Internal Line Generator, up to 8 H&V Lines, + Crosshair (Circles / Squares Optional) |
| Operating Voltage:     | 12VDC in (170mA) – on standard 2.1mm DC Jack Socket – LED indicator Red/Blue         |
| Weight:                | 270g                                                                                 |
| Accessories:           | c/w UK Power Supply, HDMI Cable, USB Wireless Mouse, AA Battery & 16GB SD Card       |