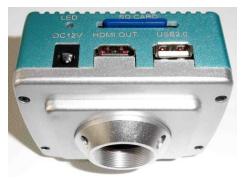

## **ADVISION® AVCAM-200HD**

Full HD 2MP Microscopy Video Camera c/w integral SD Card Recorder – Snap Stills & AVI's

- High Definition 1080P HDMI Output connect to screen
- SD Card Recording c/w 16GB SD Card
- OSD Mouse Menu Control c/w Wireless Mouse
- Up to 8 Horizontal & 8 Vertical Overlay Lines + X-Hair
- Screw directly on to Microscope C-Mount Port\*

## **Specifications**

| Sensor Type:           | Full HD Panasonic CMOS Sensor,                                                       |
|------------------------|--------------------------------------------------------------------------------------|
| Sensor Format/ Res.:   | 1/2.86" format, 1920×1080×2.75µm Sq. Pixels, 5.28mm x 2.97mm                         |
| Digital Magnification: |                                                                                      |
| Lens Mount:            | Standard C-Mount (1" dia. x 32TPI). Screw directly on to Microscope C-Mount Port*    |
|                        | Up to 60 FPS and Freeze Frame                                                        |
|                        | HDMI – standard full size 'A' Port                                                   |
|                        | USB2.0 Port – primarily for connecting Wireless Mouse Nano Transceiver (included)    |
| Electronic Iris:       | Auto Electronic CCD Iris, Shutter range 1/50 – 1/100,000 Second                      |
| Gain:                  | Automatic / Manual Gain Control                                                      |
| White Balance:         | Manual/Auto                                                                          |
| Brightness:            | Manual/Auto Adjustment                                                               |
| Colour:                | R/G/B, Monochrome and Saturation adjustments                                         |
| Mirror Flip:           | Vertical & Horizontal Mirroring                                                      |
| User Interface:        | Graphic On-Screen Display - via Mouse Menu Control                                   |
| Graphics Overlay:      | Internal Line Generator, up to 8 H&V Lines, + Crosshair (Circles / Squares Optional) |
| Operating Voltage:     | 12VDC in (170mA) – on standard 2.1mm DC Jack Socket – LED indicator Red/Blue         |
| Weight:                | 270g                                                                                 |
| Accessories:           | c/w UK Power Supply, HDMI Cable, USB Wireless Mouse, AA Battery & 16GB SD Card       |