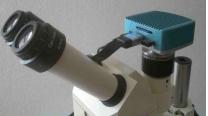

## **ADVISION® AVCAM-200HD**

Full HD 2MP Microscopy Video Camera c/w integral SD Card Recorder – Snap Stills & AVI's

- High Definition 1080P HDMI Output connect to screen
- SD Card Recording c/w 16GB SD Card
- OSD Mouse Menu Control c/w Wireless Mouse
- Up to 8 Horizontal & 8 Vertical Overlay Lines + X-Hair
- Screw directly on to Microscope C-Mount Port\*