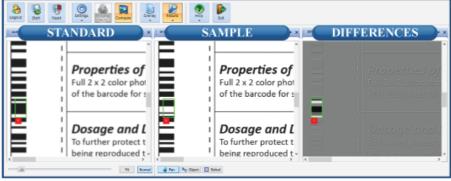

## PRODUCT OVERVIEW

ACCUPROOF™ Print Check is a versatile solution for quick and accurate proofreading of digital and printed copy in a time sensitive environment. Print Check utilizes a robust image comparison algorithm to quickly and accurately identify and highlight differences between Master and Sample documents.

Results are displayed in a 3-paned window; Standard, Sample, & Difference Map.