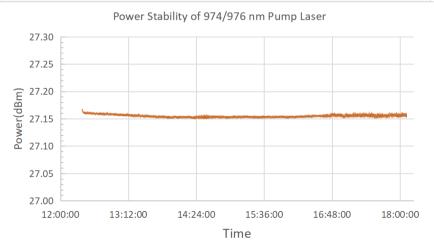

### 974/976nm Pump Laser

The 974/976nm single-wavelength laser adopts a butterfly-shaped semiconductor laser chip with fiber FBG frequency locking. The professionally designed drive circuit and TEC control ensure the safe operation of the laser, and the output power and spectrum are stable. It is suitable as a pump laser source for fiber lasers or fiber amplifiers, and can be provided in a desktop or modular package.

# Performance Specifications 974/976nm Pump Laser

| Optical Parameter                 | Unit | Typical Values    | Remark       |
|-----------------------------------|------|-------------------|--------------|
| Center wavelength                 | mm   | 974±1/976±1       |              |
| Output Power                      | mW   | 200/400/600/1000  | Customizable |
| Short-term Stability (15 Minutes) | dB   | $\leq$ $\pm 0.02$ |              |
| Long-term Stability (8 Hours)     | dB   | < ±0.05           |              |
| Fiber Type                        | -    | HI1060/PM980      |              |
| Optical Connector                 | -    | FC/APC            |              |