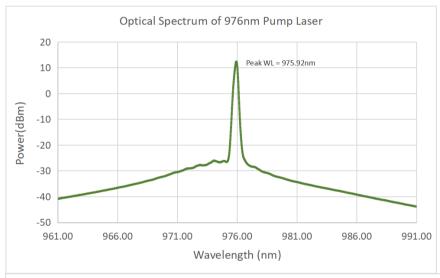

### 974/976nm Pump Laser

The 974/976nm single-wavelength laser adopts a butterfly-shaped semiconductor laser chip with fiber FBG frequency locking. The professionally designed drive circuit and TEC control ensure the safe operation of the laser, and the output power and spectrum are stable. It is suitable as a pump laser source for fiber lasers or fiber amplifiers, and can be provided in a desktop or modular package.

# Performance Specifications 974/976nm Pump Laser

| Optical Parameter                 | Unit | Typical Values    | Remark       |
|-----------------------------------|------|-------------------|--------------|
| Center wavelength                 | mm   | 974±1/976±1       |              |
| Output Power                      | mW   | 200/400/600/1000  | Customizable |
| Short-term Stability (15 Minutes) | dB   | $\leq$ $\pm 0.02$ |              |
| Long-term Stability (8 Hours)     | dB   | < ±0.05           |              |
| Fiber Type                        | -    | HI1060/PM980      |              |
| Optical Connector                 | -    | FC/APC            |              |