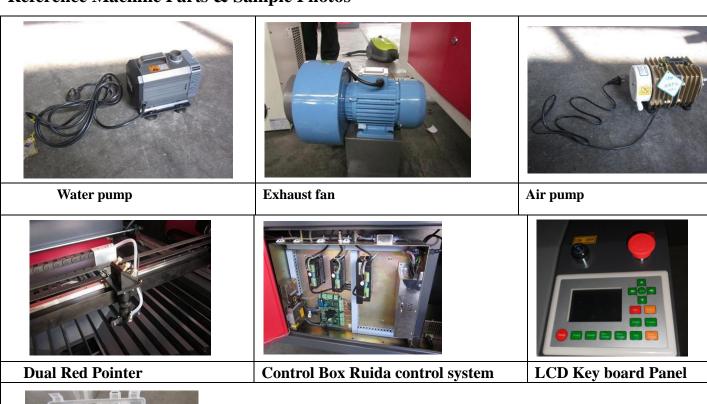

## **Reference Machine Parts & Sample Photos**

**Tool Box** 

ADD: NO. 60, WEIXIN ROAD, INDUSTRIAL PARK, SUZHOU, JIANGSU, CHINA TEL: 0086-512-68235075 FAX: 0086-512-68235075 Postalcode: 215000 Website: www.ricocnc.com E-mail: sherry@ricocnc.com

## **Technical parameters:**

| Туре                                  | JMT1325                                              |             |                          |
|---------------------------------------|------------------------------------------------------|-------------|--------------------------|
| Engraving Area(mm)                    | 1300×2500                                            |             |                          |
| Feeding Height(mm)                    | 30                                                   |             |                          |
| Laser Power                           | Reci W4 120W                                         |             |                          |
| Laser Type                            | CO2 Laser Tube                                       |             |                          |
| Engraving speed                       | 0-1000mm/s                                           |             |                          |
| Cutting speed                         | 0-400mm/s                                            |             |                          |
| Resetting positioning accuracy        | ≤0.01mm                                              |             |                          |
| Cutting depth                         | Acryl 0-25mm(other depths depend on other materials) |             |                          |
| Minimum Shaping Character             | 1.5×1.5mm                                            |             |                          |
| Power supply                          | 220V ± 10% 50HZ Single phase                         |             |                          |
| Software supported                    | ArtCut, CorelDraw, PhotoShop, AutoCAD                |             |                          |
| Graphic format supported              | PLT、DXF、BMP、JPG、GIF、PGN、TIF                          |             |                          |
| Water Cooling: (Yes / No)             | Yes                                                  |             |                          |
| Laser Tube (life hours)               | 8000-10000hours                                      |             |                          |
| Assistant Equipment                   | Water pump                                           | Exhaust Fan | Aluminum alloy worktable |
|                                       | Water chiller CW5000                                 |             | Red Dot Pointer          |
| Recommended Spare Parts / Consumables | Laser Tube and Lens, mirrors                         |             |                          |

ADD: NO. 60, WEIXIN ROAD, INDUSTRIAL PARK, SUZHOU, JIANGSU, CHINA TEL: 0086-512-68235075 FAX: 0086-512-68235075 Postalcode: 215000 Website: www.ricocnc.com E-mail: sherry@ricocnc.com

| 4. High efficiency 2<br>and 3 phases stepper<br>motor with speeding<br>down wheel | Stable 2 and 3 phases stepper motor. The 3 phase is with speeding down wheel. It improves the laser cutting and engraving precision and speed. |  |
|-----------------------------------------------------------------------------------|------------------------------------------------------------------------------------------------------------------------------------------------|--|
| 5. Safety Magnetic switch                                                         | When machine cover close, laser working fine, when machine cover open, no laser light, it could protect operator from hurt.                    |  |
| 6. Waste collect box                                                              | Easy to collect to raw materials or samples                                                                                                    |  |
| 7. Tool box                                                                       | The tool box include all the tools to adjust machine and laser Installing and operating video CD,U Dongle etc.                                 |  |
| 8. Protect Limit Switches                                                         | Limit switches on XYZ axis to avoid the bump of laser head and motorized up and down worktable.                                                |  |
| 9. Dual Red Pointer                                                               | It is easy to adjust laser focus lens.                                                                                                         |  |