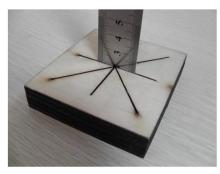

## **Technical parameters:**

| Туре                                  | JMT1325                                              |             |                          |
|---------------------------------------|------------------------------------------------------|-------------|--------------------------|
| Engraving Area(mm)                    | 1300×2500                                            |             |                          |
| Feeding Height(mm)                    | 30                                                   |             |                          |
| Laser Power                           | Reci W4 120W                                         |             |                          |
| Laser Type                            | CO2 Laser Tube                                       |             |                          |
| Engraving speed                       | 0-1000mm/s                                           |             |                          |
| Cutting speed                         | 0-400mm/s                                            |             |                          |
| Resetting positioning accuracy        | ≤0.01mm                                              |             |                          |
| Cutting depth                         | Acryl 0-25mm(other depths depend on other materials) |             |                          |
| Minimum Shaping Character             | 1.5×1.5mm                                            |             |                          |
| Power supply                          | 220V ± 10% 50HZ Single phase                         |             |                          |
| Software supported                    | ArtCut, CorelDraw, PhotoShop, AutoCAD                |             |                          |
| Graphic format supported              | PLT、DXF、BMP、JPG、GIF、PGN、TIF                          |             |                          |
| Water Cooling: (Yes / No)             | Yes                                                  |             |                          |
| Laser Tube (life hours)               | 8000-10000hours                                      |             |                          |
| Assistant Equipment                   | Water pump                                           | Exhaust Fan | Aluminum alloy worktable |
|                                       | Water chiller CW5000                                 |             | Red Dot Pointer          |
| Recommended Spare Parts / Consumables | Laser Tube and Lens, mirrors                         |             |                          |