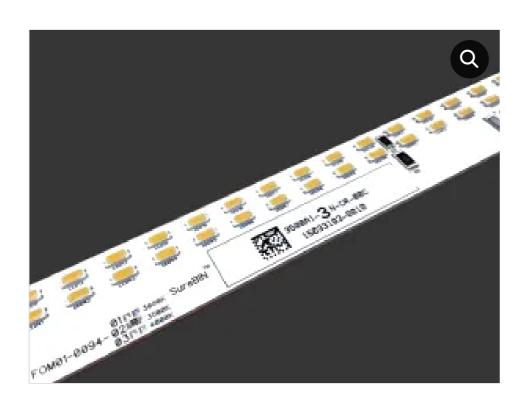

## **White Dual Row Low Voltage High Current**

**Applications**: 2×2, 2×4 and 1×4 recessed Troffers

7.2-22.5 W Linear LED Flat Light Array 2700-5000K 2-Row 1900-

2140 lm ≤80CRI 280 x 40 mm

Mfr Part#: FOM01-1002-XXXX

#### 280 Series Double Row High Voltage Low Current

**Applications**: 2×2, 2×4 and 1×4 recessed Troffers

7.2-22.5 W Linear LED Flat Light Array 2700-5000K 2-Row 1900-

2140 lm ≤80CRI 280 x 40 mm

Mfr Part#: FOM01-1005-XXXX

Packaging: TRAY

<u>Datasheet</u>

Form: Linear

**Board Dimensions:** 280 x 40 mm

No of LEDs: 36

**Nominal Flux\*:** 1200 – 1300 lm

**CCT:** 2700-5000 K

Voltage Range: 17.3-18.8

Current Range: 280-800

Form: Linear

**Board Dimensions:** 280 x 40 mm

No of LEDs: 36

Nominal Flux\*: 1200 - 1300 lm

**Flux-Typ:** 1900-2140 lm

**CCT:** 2700-5000 K

Voltage Range: 34.5-37.6