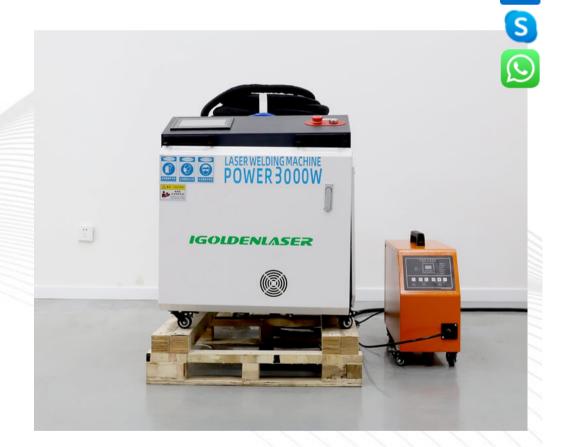

# **3000w Handheld Fiber Laser Welding Machine**

The hand-held laser welding machine is a flexible welding equipment that can be used for hand-held welding. It supports welding of the same and dissimilar metal materials. It is more friendly to micro-small parts, and the welding is fine, and the welding seam is smooth and natural.

## **Handheld Fiber Laser Welding Machine**

Handheld laser welding machine features 1000W, 1500W, or 2000W 3000w fiber laser beam for welding joints of butt, edge, corner, tee, and lap. The handheld manual laser welder is used for welding carbon steel, stainless steel, aluminum, brass, copper, iron, silver, gold, and more tube & sheet metals. Equipped with 10m imported optical fiber, the machine can realize welding at any angle for workpieces with various complex welds and large workpieces with irregular shapes. The portable handheld fiber laser welding machine will take over the traditional argon arc welding, MIG & TIG welding, and electric welding for metal joints.

It's time to upgrade your production equipment, the era of intelligent machinery replacing manual production has come, let's enjoy getting rid of heavy labor and enjoy life together. Equipped with 10m imported optical fiber, the machine can realize welding at any angle for workpieces with various complex welds and large workpieces with irregular shapes.