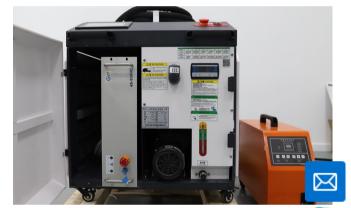

# **3000w Handheld Fiber Laser Welding Machine**

The hand-held laser welding machine is a flexible welding equipment that can be used for hand-held welding. It supports welding of the same and dissimilar metal materials. It is more friendly to micro-small parts, and the welding is fine, and the welding seam is smooth and natural.

## **Handheld Fiber Laser Welding Machine**

Handheld laser welding machine features 1000W, 1500W, or 2000W 3000w fiber laser beam for welding joints of butt, edge, corner, tee, and lap. The handheld manual laser welder is used for welding carbon steel, stainless steel, aluminum, brass, copper, iron, silver, gold, and more tube & sheet metals. Equipped with 10m imported optical fiber, the machine can realize welding at any angle for workpieces with various complex welds and large workpieces with irregular shapes. The portable handheld fiber laser welding machine will take over the traditional argon arc welding, MIG & TIG welding, and electric welding for metal joints.

### **Laser Welding Machine Details**