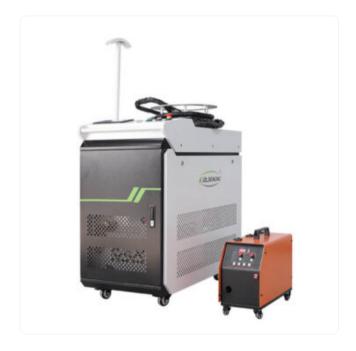

# **3000w Handheld Fiber Laser Welding Machine**

The hand-held laser welding machine is a flexible welding equipment that can be used for hand-held welding. It supports welding of the same and dissimilar metal materials. It is more friendly to micro-small parts, and the welding is fine, and the welding seam is smooth and natural.

## **Handheld Fiber Laser Welding Machine**

Handheld laser welding machine features 1000W, 1500W, or 2000W 3000w fiber laser beam for welding joints of butt, edge, corner, tee, and lap. The handheld manual laser welder is used for welding carbon steel, stainless steel, aluminum, brass, copper, iron, silver, gold, and more tube & sheet metals. Equipped with 10m imported optical fiber, the machine can realize welding at any angle for workpieces with various complex welds and large workpieces with irregular shapes. The portable handheld fiber laser welding machine will take over the traditional argon arc welding, MIG & TIG welding, and electric welding for metal joints.