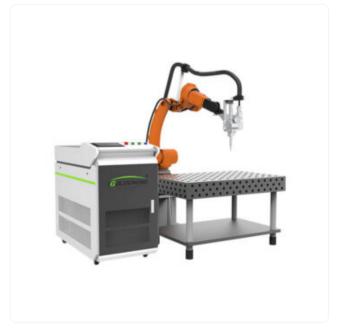

### Laser welder machines

1000w 1500w 2000w Laser Welding Machine for Sale

Automatic Laser Welding Machine Table From China Factory

1500w Portable Laser Welding Machine

Laser Welding Robot / Robotic Laser Welding Machine