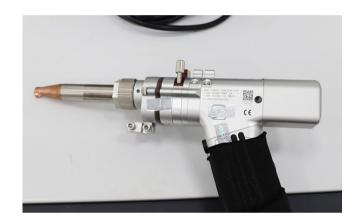

### **Handheld Laser Welding Machine Features**

- 1. Incorporating independent patented technology, higher precision, higher strength, and faster efficiency;
- 2. Compared with the traditional welding method, it saves energy and electricity, and the processing cost is reduced;
- 3. The welding seam is smooth and beautiful, and has less impact on the original;
- 4. Using fiber laser, high photoelectric conversion efficiency, uniform solder joints, and good penetration;
- 5. Support various welding seam workpieces and welding methods, and support irregular shape welding;
- 6. Multiple protections, hand-held welding, in line with industrial needs;
- 7. It can be equipped with a variety of angle nozzles and multiple specifications of wire feed nozzles to meet the welding needs of different products.

### **Handheld Laser Welding Machine application**

**Material:**Mainly used for welding of various metal sheets of the same material or mixed materials, such as aluminum, iron, stainless and copper sheets etc.