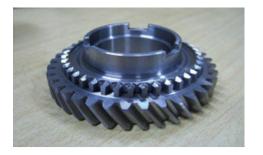

### **Handheld Laser Welding Machine application**

**Material:**Mainly used for welding of various metal sheets of the same material or mixed materials, such as aluminum, iron, stainless and copper sheets etc.

Working on Accessories

Working on Tools

Working on tube

Working on Metal

Working on Stainless

Working on Steel