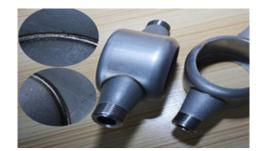

### **Handheld Laser Welding Machine application**

**Material:**Mainly used for welding of various metal sheets of the same material or mixed materials, such as aluminum, iron, stainless and copper sheets etc.

Working on Accessories

Working on Tools

Working on tube

Working on Metal

Working on Stainless

Working on Steel