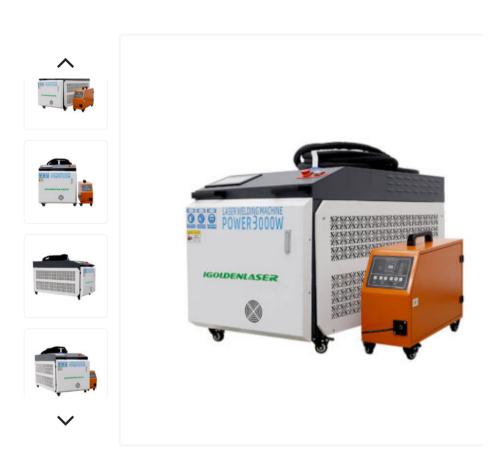

# **3000w Handheld Fiber Laser Welding Machine**

The hand-held laser welding machine is a flexible welding equipment that can be used for hand-held welding. It supports welding of the same and dissimilar metal materials. It is more friendly to micro-small parts, and the welding is fine, and the welding seam is smooth and natural.

## **Handheld Fiber Laser Welding Machine**

Handheld laser welding machine features 1000W, 1500W, or 2000W 3000w fiber laser beam for welding joints of butt, edge, corner, tee, and lap. The handheld manual laser welder is used for welding carbon steel, stainless steel, aluminum, brass, copper, iron, silver, gold, and more tube & sheet metals. Equipped with 10m imported optical fiber, the machine can realize welding at any angle for workpieces with various complex welds and large workpieces with irregular shapes. The portable handheld fiber laser welding machine will take over the traditional argon arc welding, MIG & TIG welding, and electric welding for metal joints.

It's time to upgrade your production equipment, the era of intelligent machinery replacing manual production has come, let's enjoy getting rid of heavy labor and enjoy life together. Equipped with 10m imported optical fiber, the machine can realize welding at any angle for workpieces with various complex welds and large workpieces with irregular shapes.