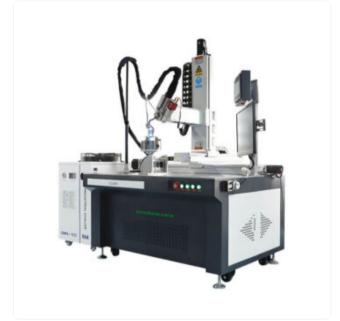

# **3000w Handheld Fiber Laser Welding Machine**

The hand-held laser welding machine is a flexible welding equipment that can be used for hand-held welding. It supports welding of the same and dissimilar metal materials. It is more friendly to micro-small parts, and the welding is fine, and the welding seam is smooth and natural.

## **Handheld Fiber Laser Welding Machine**

Handheld laser welding machine features 1000W, 1500W, or 2000W 3000w fiber laser beam for welding joints of butt, edge, corner, tee, and lap. The handheld manual laser welder is used for welding carbon steel, stainless steel, aluminum, brass, copper, iron, silver, gold, and more tube & sheet metals. Equipped with 10m imported optical fiber, the machine can realize welding at any angle for workpieces with various complex welds and large workpieces with irregular shapes. The portable handheld fiber laser welding machine will take over the traditional argon arc welding, MIG & TIG welding, and electric welding for metal joints.