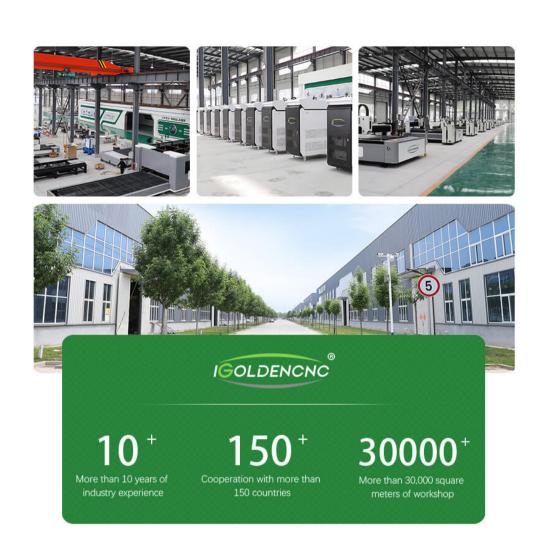

### **FQA**

**Portable Laser Welding Machine Manufacturer** 

**Strict Quality Control System** 

iGOLDENCNC, as a professional laser machinery application solution supplier, covers flatbed fiber laser cutting machine, metal sheet and tube fiber laser cutter, metal tube fiber laser cutter, protective <u>fiber laser cutting machine</u>, CO2 <u>laser</u> engraving cutting machine, fiber laser marking machine, CO2 laser marking machine, UV laser marking machine, handheld laser welding machine, handheld laser cleaning machine and so on.

Each machine needs to go through 13 inspection processes from order to delivery. Advanced testing equipment are used, such as: dynamic balance tester, CNC high precision machining machine, 3D measuring machine; iGOLDENCNC has established a complete and strict quality control system, which controls the product quality from raw materials, production, and delivery, including 48-hour running test and 72-hour aging test, to ensure the excellent quality of our machines.