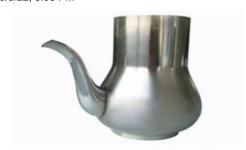

### **Handheld Laser Welding Machine application**

**Material:**Mainly used for welding of various metal sheets of the same material or mixed materials, such as aluminum, iron, stainless and copper sheets etc.

Working on Accessories

Working on Tools

Working on tube

Working on Metal

Working on Stainless

Working on Steel