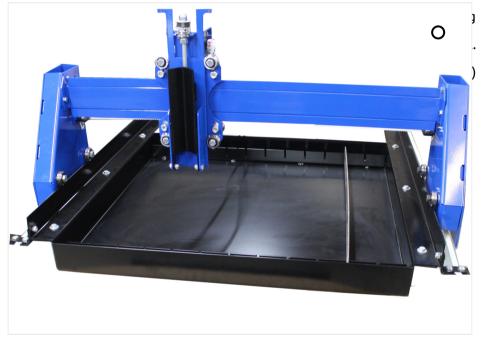

# 2×2 Expandable CNC Plasma Table Kit

\$995.00

As low as \$63/mo with affirm. Learn more

The 2×2 Bench Top CNC plasma table is a small heavyduty CNC table with a built-in water pan. Make it your own. The built-in pan can be joined with another 2×2 base pan, which allows you to make  $2\times4$ ,  $2\times6$ ,  $2\times8$  and 2×10.

## Description

The Eagle Plasma 2×2 CNC plasma cutting table series includes a water pan, slates. Unit is kit comes un-assembled raw metal will need cleaning.

#### 2×2 CNC plasma table Bench Top or Build your own table.

The  $2\times2$  Bench Top CNC plasma table is a small heavy-duty CNC table with a built-in water pan. This  $2\times2$  also comes with the Carriage kit Make it your own. The built-in pan can be joined with another  $2\times2$  base pan, which allows you to make  $2\times4$ ,  $2\times6$ ,  $2\times8$  and  $2\times10$ .

This is a robust machine and was designed with high-end components that are built into a small machine footprint. The design goal for this plasma table was to equip our customers with a small CNC plasma machine that has production-grade components. The result is a small portable high-end CNC cutting table that could be used at your job site or on a bench top.