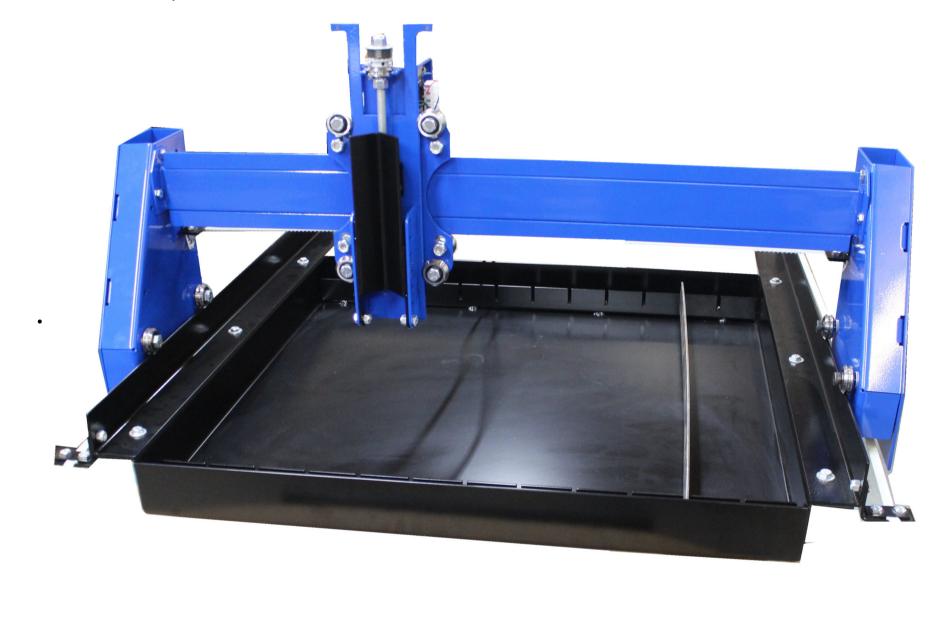

# 2×2 Expandable CNC Plasma Table Kit

\$995.00

As low as \$63/mo with affirm. Learn more

The 2×2 Bench Top CNC plasma table is a small heavyduty CNC table with a built-in water pan. Make it your own. The built-in pan can be joined with another 2×2 base pan, which allows you to make  $2\times4$ ,  $2\times6$ ,  $2\times8$  and 2×10.

## Description

The Eagle Plasma 2×2 CNC plasma cutting table series includes a water pan, slates. Unit is kit comes un-assembled raw metal will need cleaning.

#### 2×2 CNC plasma table Bench Top or Build your own table.

The  $2\times2$  Bench Top CNC plasma table is a small heavy-duty CNC table with a built-in water pan. This  $2\times2$  also comes with the Carriage kit Make it your own. The built-in pan can be joined with another  $2\times2$  base pan, which allows you to make  $2\times4$ ,  $2\times6$ ,  $2\times8$  and  $2\times10$ .

This is a robust machine and was designed with high-end components that are built into a small machine footprint. The design goal for this plasma table was to equip our customers with a small CNC plasma machine that has production-grade components. The result is a small portable high-end CNC cutting table that could be used at your job site or on a bench top.