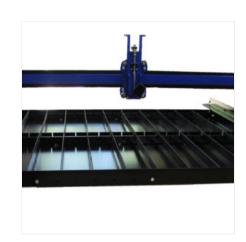

# 2×2 Expandable CNC Plasma Table Kit

\$995.00

As low as \$63/mo with affirm. Learn more

The 2×2 Bench Top CNC plasma table is a small heavyduty CNC table with a built-in water pan. Make it your own. The built-in pan can be joined with another 2×2 base pan, which allows you to make  $2\times4$ ,  $2\times6$ ,  $2\times8$  and 2×10.

#### 2×2 CNC plasma table Bench Top or Build your own table.

The  $2\times2$  Bench Top CNC plasma table is a small heavy-duty CNC table with a built-in water pan. This  $2\times2$  also comes with the Carriage kit Make it your own. The built-in pan can be joined with another  $2\times2$  base pan, which allows you to make  $2\times4$ ,  $2\times6$ ,  $2\times8$  and  $2\times10$ .

Support: https://eagleplasma.net/support/ (https://eagleplasma.net/support/)

The 2×2 Table Top CNC Plasma Table