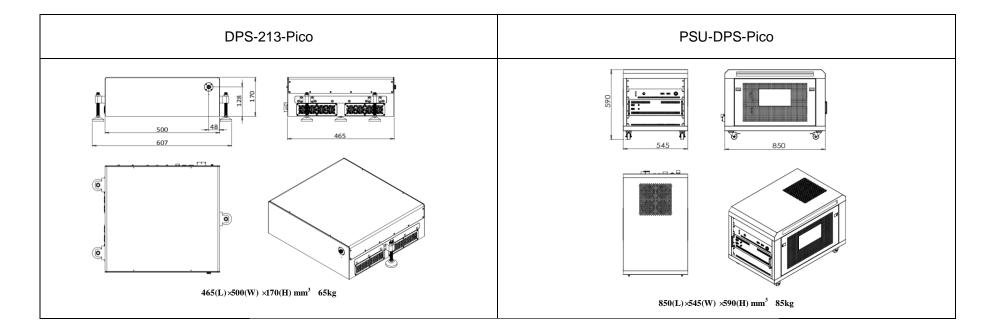

## SPECIFICATIONS

| Wavelength (nm)                     | 213±l        |    |
|-------------------------------------|--------------|----|
| Operating mode                      | Pulsed       |    |
| Output power (mW)                   | 10           | 30 |
| Power stability (rms, over 4 hours) | <1%, <3%     |    |
| Pulse width (ps)                    | <50          |    |
| Beam divergence, full angle (mrad)  | <3           |    |
| Beam diameter (mm)                  | ~2           |    |
| Repetition frequency (MHz)          | 5            |    |
| Beam height from base plate (mm)    | 128          |    |
| Cooled method                       | Air cooled   |    |
| Warm-up time (minutes)              | <15          |    |
| Operating temperature (°C)          | 15~30        |    |
| Power supply (AC 220V)              | PSU-DPS-Pico |    |
| Expected lifetime (hours)           | 10000        |    |
| Warranty                            | 1 year       |    |