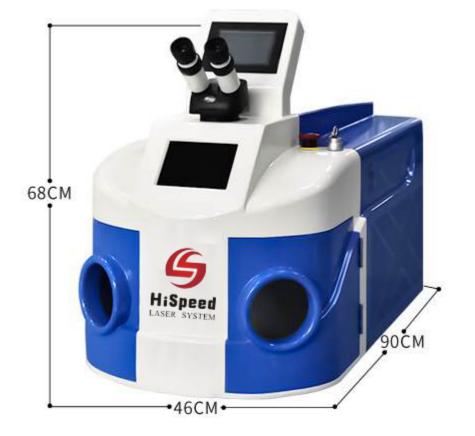

# **Technical-parameters**

U .

| Model                         | HS- SS200W                            |
|-------------------------------|---------------------------------------|
| Laser power                   | 200w                                  |
| Laser wavelength              | 10640m                                |
| Single pulse maximum energy   | 90J                                   |
| Laser types                   | Nd:YAG                                |
| Laser welding depth           | 0.1-3.0mm                             |
| Pulse width                   | 0.1-20ms                              |
| Combo laser welding frequency | 0-50HZ                                |
| Spot size adjustable          | 0.2-3mm                               |
| Machine power consumption     | ≤6KW                                  |
| Electrical requirement        | AC220V 10%/50Hz 30A                   |
| Cooling method                | Water cooling                         |
| Observing systems             | 10X microscope or high definition CCD |
| Protective gas                | Argon                                 |
| Host system size              | 1220X1000X600mm                       |
|                               |                                       |