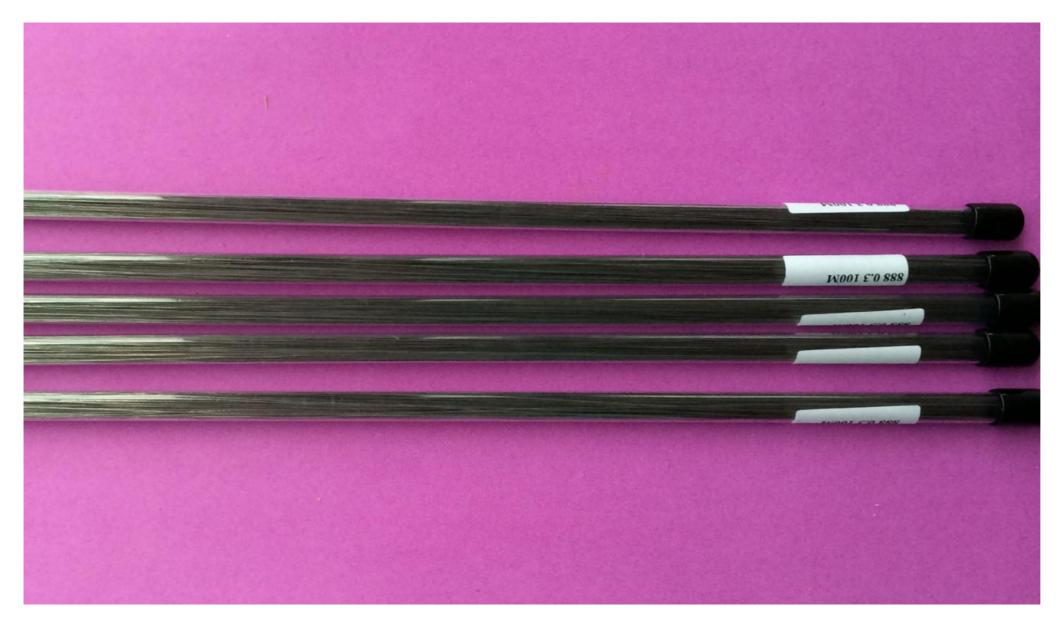

200W Spot Laser Welding Machine for Jewelry -

Pictures for main parts

Fiber Laser Craystal

Laser Lamp

Laser Spotlight cavity

200W Spot Laser Welding Machine for Jewelry -

Focus Lens

Welding Wires