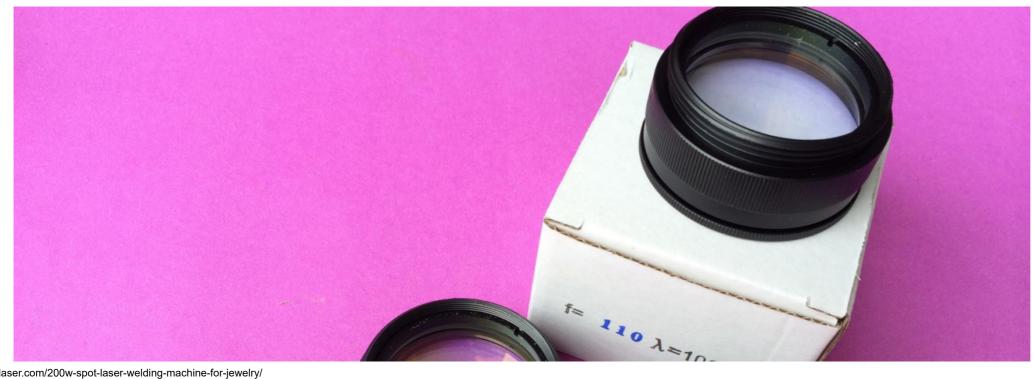

200W Spot Laser Welding Machine for Jewelry -

Pictures for main parts

Fiber Laser Craystal

Laser Lamp

Laser Spotlight cavity

200W Spot Laser Welding Machine for Jewelry -

Focus Lens

Welding Wires