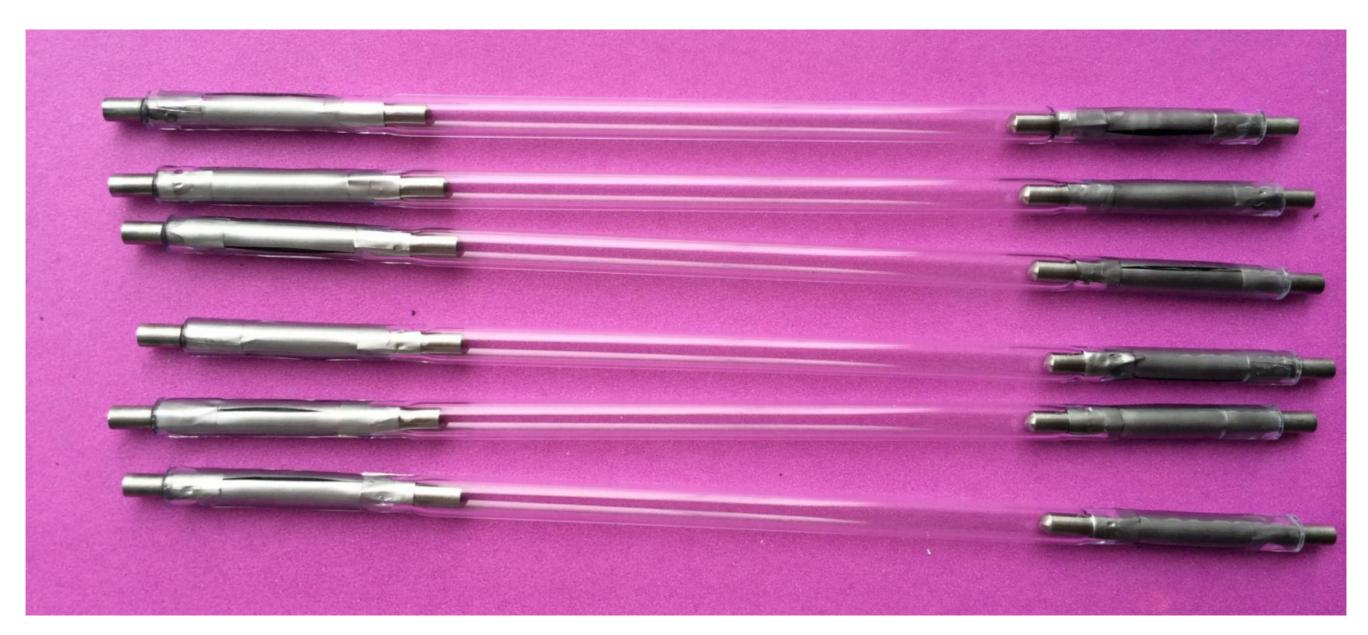

200W Spot Laser Welding Machine for Jewelry -

Pictures for main parts

Fiber Laser Craystal

Laser Lamp

Laser Spotlight cavity

200W Spot Laser Welding Machine for Jewelry -

Focus Lens

Welding Wires