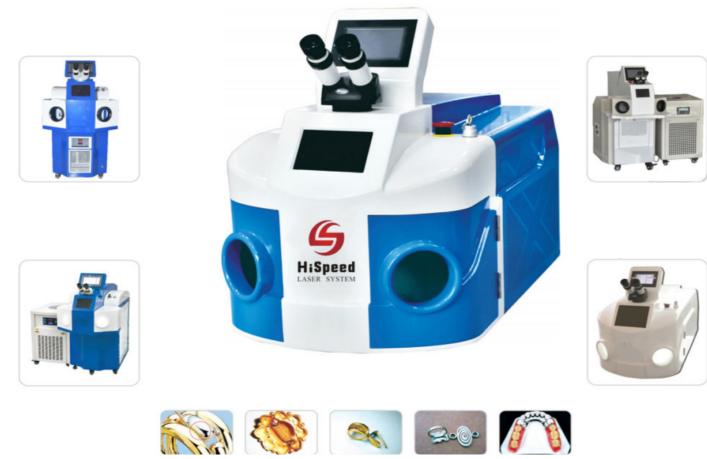

# 200W Spot Laser Welding Machine for Jewelry

Spot Laser Welding Machine for Jewelry is specially designed for jewelry laser welding, which is mainly used in jewelry patching holes and blister repairing. Laser spot welding is one of the most important applications for material processing technology. The procedure of spot welding belongs to heat conduction type, that's to say the laser radiation heat the surface of the workpiece, the heat on the surface spread toward inside by heat conduction. By controlling the parameters as width, energy, peak power and repeat frequency, etc. of the laser pulse, workpiece will be melted and formed special molten pool. Due to the particular advantage, it has been successfully used in processing gold and silver jewelry as well as welding tiny and small parts.

## **Product application**

Widely used in tiny parts of precision machining, rings, pendants, bracelets, dentures, and cell phone charger interface, hardware, clock, sports, golf, medical devices. Titanium alloy ornaments, frames, especially for gold and silver jewelry fill the holes, weld lines, embedded parts welding.

# **Product advantages**

With 24 hours of continuous operation, stable performance of the whole machine, electric adjustable beam expander

\*The user-friendly design, in line with ergonomic, working long hours without fatigue. https://hispeedlaser.com/200w-spot-laser-welding-machine-for-jewelry/

\*10X microscope system based on pioneered the use of high definition CCD observation system to ensure spot effect in appearance.

0

★Use 7-inch LED screen, able to switch in Chinese and English freely, pace with the international market.