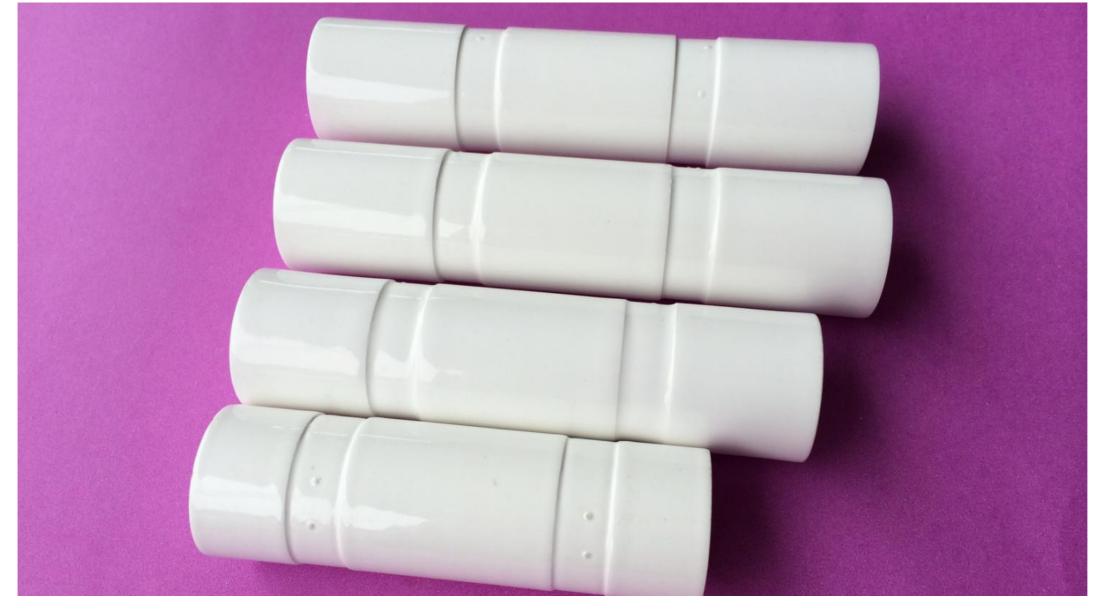

200W Spot Laser Welding Machine for Jewelry -

Pictures for main parts

Fiber Laser Craystal

Laser Lamp

Laser Spotlight cavity

200W Spot Laser Welding Machine for Jewelry -

Focus Lens

Welding Wires