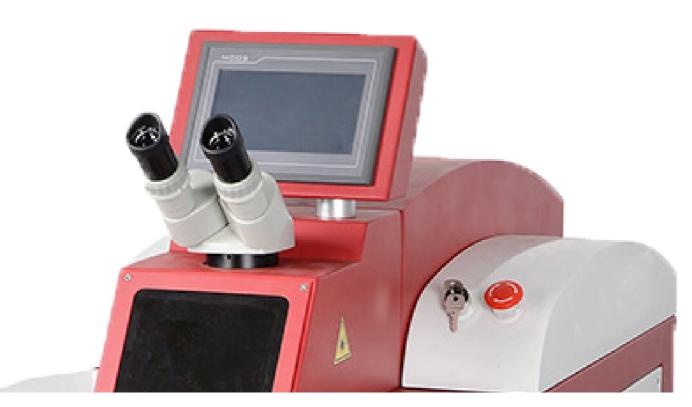

# 200W Spot Laser Welding Machine for Jewelry

Spot Laser Welding Machine for Jewelry is specially designed for jewelry laser welding, which is mainly used in jewelry patching holes and blister repairing. Laser spot welding is one of the most important applications for material processing technology. The procedure of spot welding belongs to heat conduction type, that's to say the laser radiation heat the surface of the workpiece, the heat on the surface spread toward inside by heat conduction. By controlling the parameters as width, energy, peak power and repeat frequency, etc. of the laser pulse, workpiece will be melted and formed special molten pool. Due to the particular advantage, it has been successfully used in processing gold and silver jewelry as well as welding tiny and small parts.

# **Product Description of 200W Spot Laser Welding Machine**

# **Product advantages**

With 24 hours of continuous operation, stable performance of the whole machine, electric adjustable beam expander

\*The user-friendly design, in line with ergonomic, working long hours without fatigue. https://hispeedlaser.com/200w-spot-laser-welding-machine-for-jewelry/

\*10X microscope system based on pioneered the use of high definition CCD observation system to ensure spot effect in appearance.

0

★Use 7-inch LED screen, able to switch in Chinese and English freely, pace with the international market.