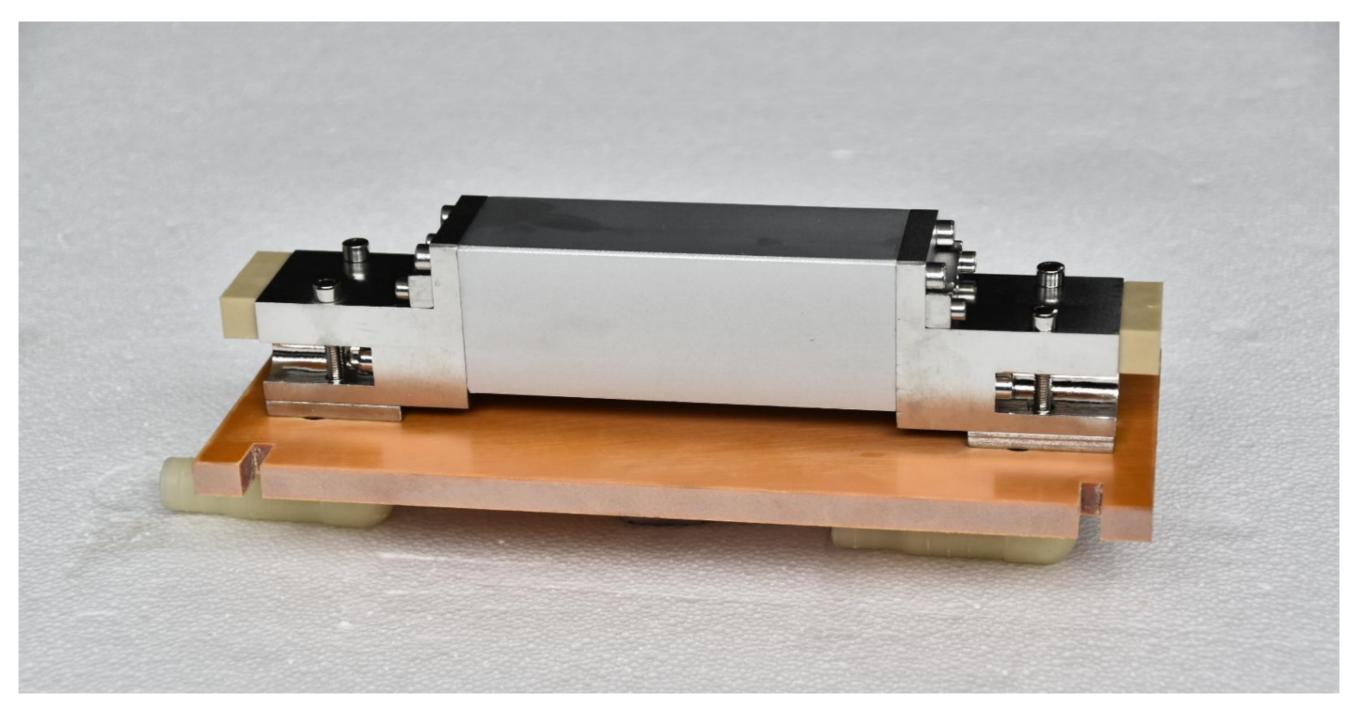

200W Spot Laser Welding Machine for Jewelry -

Pictures for main parts

Fiber Laser Craystal

Laser Lamp

Laser Spotlight cavity

200W Spot Laser Welding Machine for Jewelry -

Focus Lens

Welding Wires