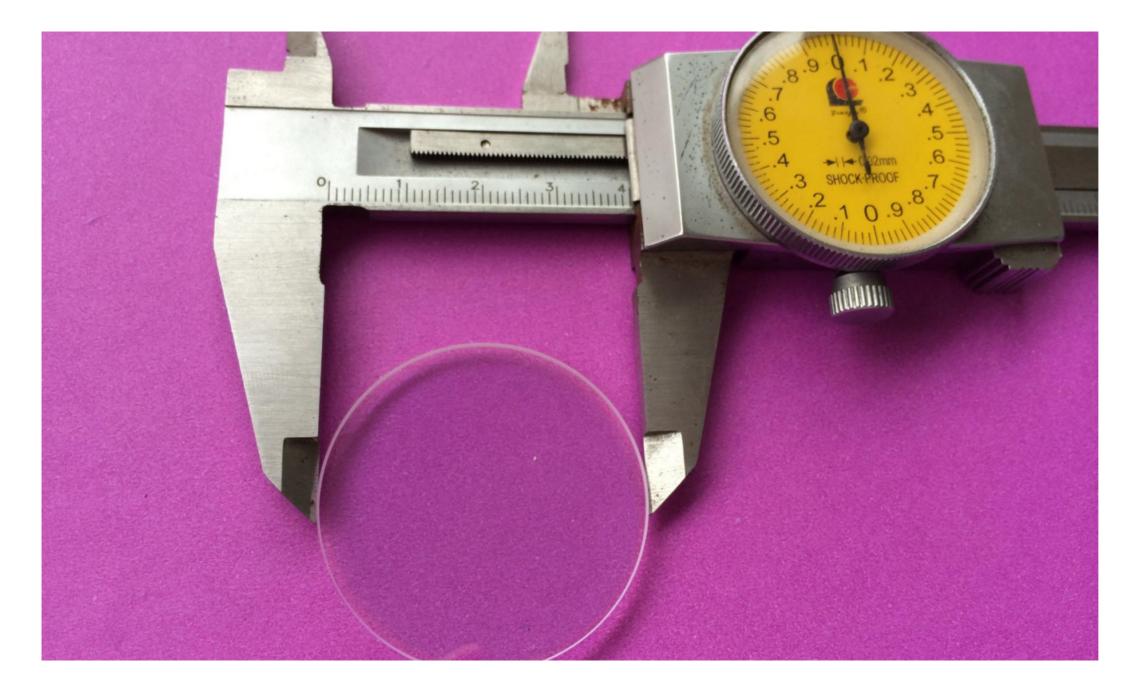

200W Spot Laser Welding Machine for Jewelry -

Pictures for main parts

Fiber Laser Craystal

Laser Lamp

Laser Spotlight cavity

200W Spot Laser Welding Machine for Jewelry -

Focus Lens

Welding Wires