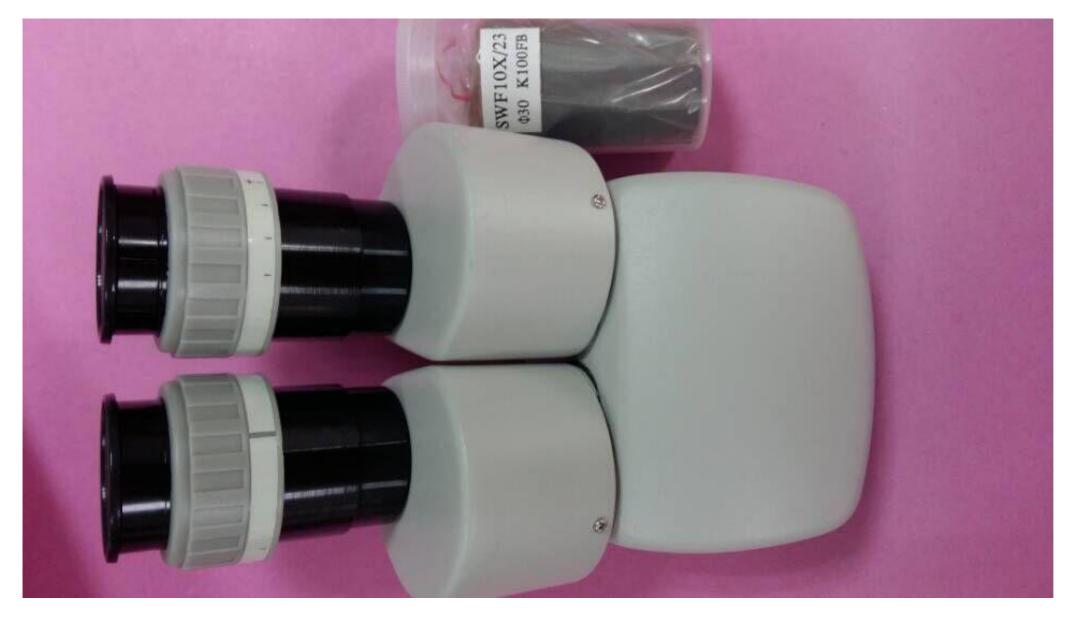

\*10X microscope system based on pioneered the use of high definition CCD observation system to ensure spot effect in appearance.

0

★Use 7-inch LED screen, able to switch in Chinese and English freely, pace with the international market.

10X Microscope

SAMPLE SHOW

https://hispeedlaser.com/200w-spot-laser-welding-machine-for-jewelry/

13/15