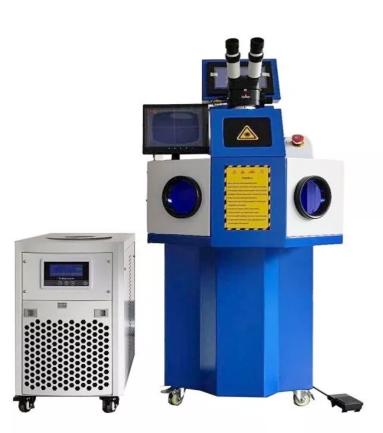

# 200W Split Jewelry Laser Welding Machine

#### 200W Split Jewelry Laser Welding Machine **Description**

This jewelry laser welding machine has the water chiller seperate from the welder body, it's mainly used in gold and silver ornaments of the hole and spot welding blisters. Laser spot welding machine is one of the important aspects of the application of laser material processing technology. The jewelry laser welding machine's process is heat conduction. That is, laser radiation heats the surface of the work piece. The heat of the surface spreads through the heat conduction to the interior. By controlling the width, energy, peak power and repetition of laser pulse Frequency and other parameters, the workpiece melting, forming a specific pool. Because of jewelry laser welding machine's unique advantages, has been successfully applied to gold and silver jewelry processing and micro, small parts welding.

#### 200w Jewelry Laser Welding Machine Technical Parameter

| Model                       | TPW-200W jewellery laser welding machine |
|-----------------------------|------------------------------------------|
| Max power of single impulse | 90J-150J                                 |
| Laser power                 | 200W/400W                                |
| Welding depth               | 0.1-3.0mm                                |
| Pulse width                 | 0.1-20ms                                 |
| Laser wavelength            | 1064nm                                   |
| Power supply demand         | 220v/50/60hz                             |
| Weight                      | 90KG                                     |
| Cooling system dimensions   | Water cooling                            |
| Power consumption           | <=3KW                                    |
| Observation system          | 10X Microscope or HD CCD                 |
| Max laser power             | 200W                                     |
| Working humidity            | 5%-75%                                   |
| Optional                    | CCD System                               |
|                             |                                          |