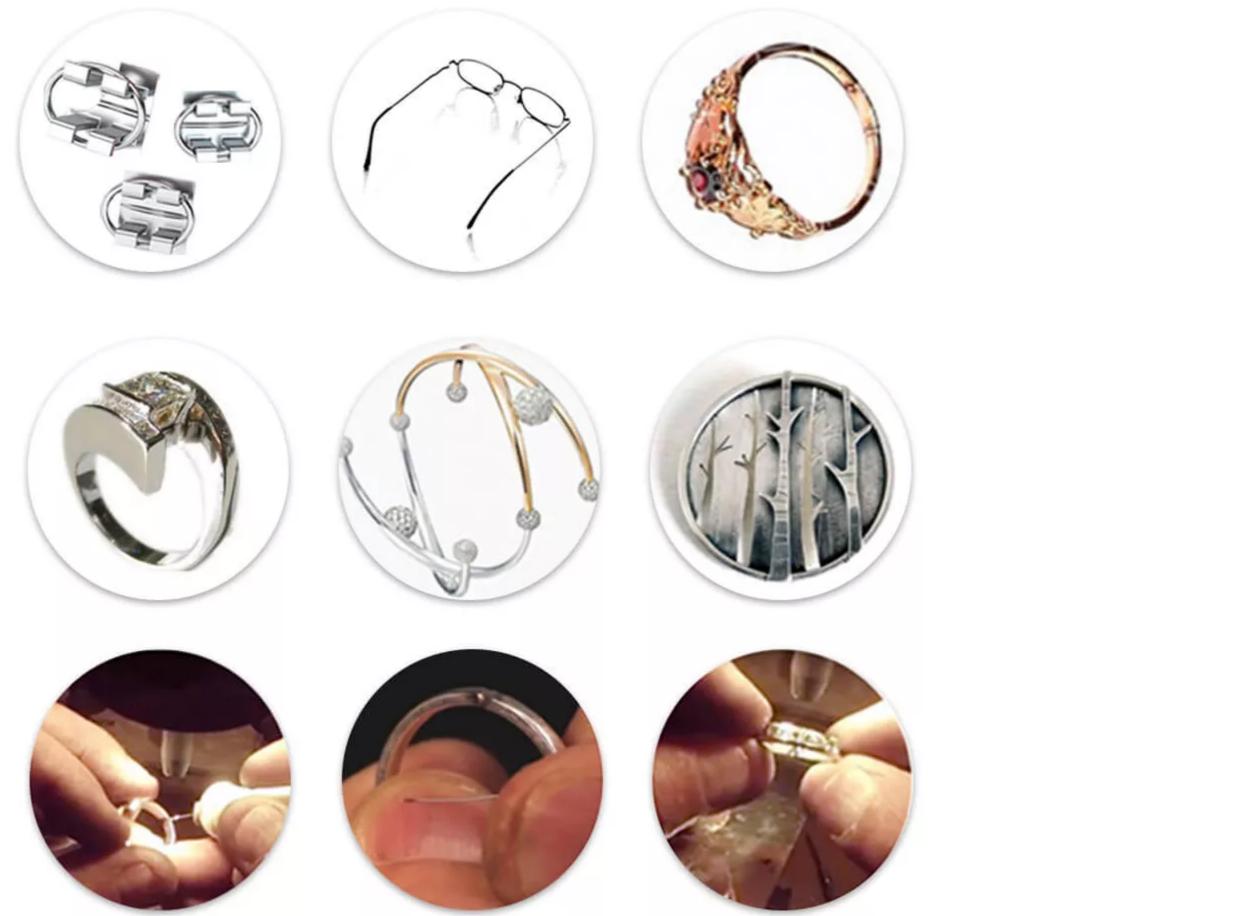

## 200W Desktop CCD Jewelry Laser Welding Machine Samples

Widely used in mobile communications, electronic originals, new energy, jewelry, hardware products, precision instruments, auto parts, craft gifts and other industries.

The scope of application includes: jewelry, jewelry, golf ball head and aluminum alloy dentures, etc., especially suitable for the hole patching, spot welding sand hole, seam repair and inlay parts claw foot parts and so on.