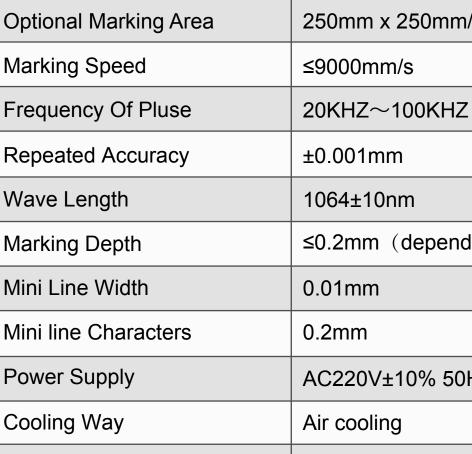

Model

Standard Marking Area

**Operation Temperature** 

some of the materials:

**Materials** 

Plate Surface

**Precision Equipment** 

**Tool Accessories** 

Commodity

Brass

System / Compatible Formats

**Applications & Materials** 

Laser Generator Life

Laser Type

**Power Output** 

Easy to move and operate

Ease-of-Use

Maintenance free

HS-FL20

Fiber laser

20W

10-35°C

Mark

Security