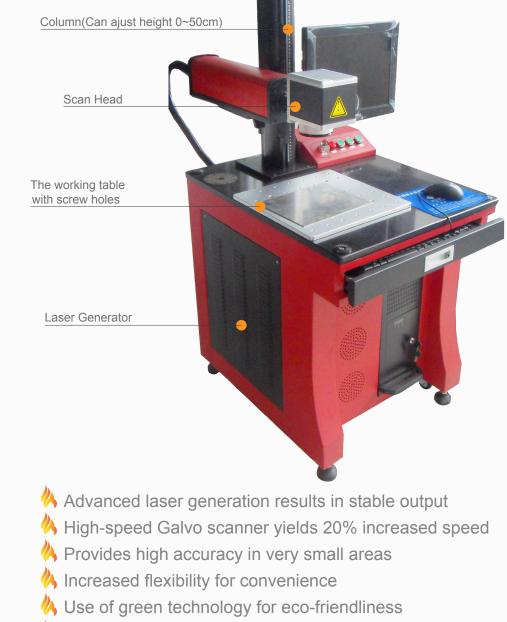

## Fiber Laser Marking Machine (HS-FL20 /HS-FL30)

Laser power range 20W (HS-FL20) 30W (HS-FL30)

Max Fiber Laser Generator

(Adopt Germany IPG Technology)

and the perfectly integrated design.

- / Increased savings with low power consumption
- Optional design:

cable

The Fiber Laser marking machine is a remarkable device with an optimum electro-optical conversion rate. It boasts of the most advanced laser generator in the world today. The sheer superiority of the machine extends to its robustness, stability of power output, air ooling system

Efficient water cooling system

• The high-speed flow pump offers working stability • Standard CE certification eliminates all risk for users

Laser source 20W(HS-FL20)

30W(HS-FL30)

30W

HS-FL30

Mark

0730 NP