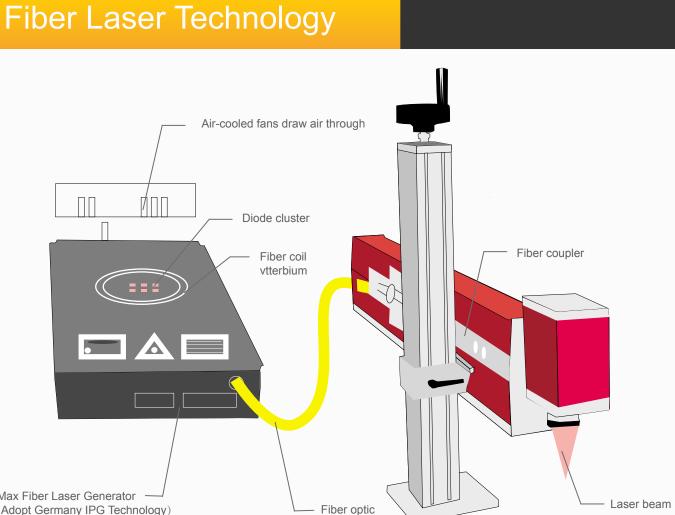

A Fiber Bundle enclosed within the laser generator is doped with Ytterbium, which is then pumped with light emitting diodes. The fiber bundles deliver the laser light to the optical head that consists of an entire system of a beam expander, collimating optics and back reflection protection.