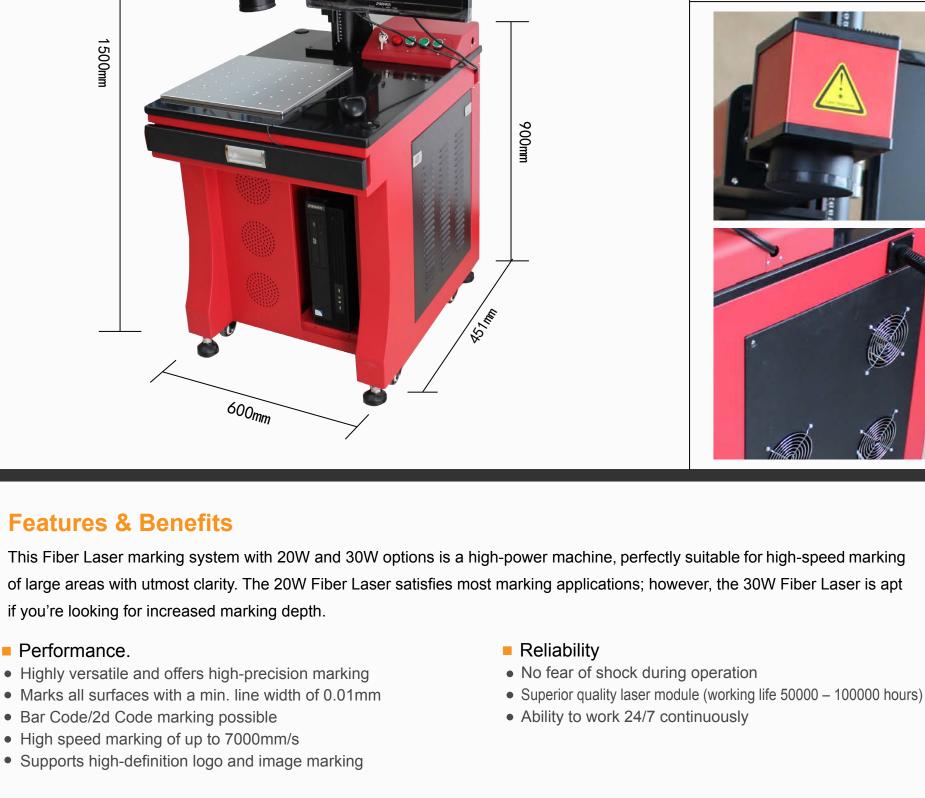

## Fiber Laser Marking Machine (HS-FL20 /HS-FL30)

Laser power range 20W (HS-FL20) 30W (HS-FL30)

Max Fiber Laser Generator

(Adopt Germany IPG Technology)

and the perfectly integrated design.

- / Increased savings with low power consumption
- Optional design:

cable

The Fiber Laser marking machine is a remarkable device with an optimum electro-optical conversion rate. It boasts of the most advanced laser generator in the world today. The sheer superiority of the machine extends to its robustness, stability of power output, air ooling system

A Fiber Bundle enclosed within the laser generator is doped with Ytterbium, which is then pumped with light emitting diodes. The fiber bundles deliver the laser light to the optical head that consists of an entire system of a beam expander, collimating optics and back reflection protection.

Efficient water cooling system

• The high-speed flow pump offers working stability • Standard CE certification eliminates all risk for users

Laser source 20W(HS-FL20)

30W(HS-FL30)

30W

HS-FL30

Mark

0730 NP