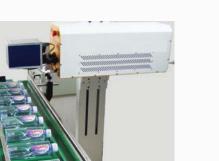

## Fiber Laser Marking Machine (HS-FL20 /HS-FL30)

Laser power range 20W (HS-FL20) 30W (HS-FL30)

Max Fiber Laser Generator

(Adopt Germany IPG Technology)

and the perfectly integrated design.

- / Increased savings with low power consumption
- Optional design:

cable

The Fiber Laser marking machine is a remarkable device with an optimum electro-optical conversion rate. It boasts of the most advanced laser generator in the world today. The sheer superiority of the machine extends to its robustness, stability of power output, air ooling system

Efficient water cooling system

• The high-speed flow pump offers working stability • Standard CE certification eliminates all risk for users

Laser source 20W(HS-FL20)

30W(HS-FL30)

30W

HS-FL30

Mark

0730 NP