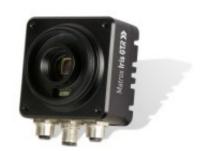

## Machine Vision Store (/)

CAMX201

Iris GTR Smart Camera, VGA Color Matrox (/mfg/matrox) Iris GTR300C

Configure

- Full-featured smart camera
- 640x480 color sensor
- IP67 housing
- Choice of Design Assistant, Windows, or Linux

## **Description**

The Matrox® Iris GTR is a family of compact industrial smart cameras. When ordered with the optional Design Assistant software, it becomes a powerful productive solution for automated inspection and robot guidance. Or, the camera is available with the 64-bit Microsoft Windows or Linux operating system, ready for your own custom software app.

This camera model has a VGA (640 x 480 pixel) resolution color sensor. The dual-core Celeron CPU has 2 GB of memory and 32 GB of eMMC storage.

The Iris GTR hardware integrates all the features needed by typical machine vision installations.